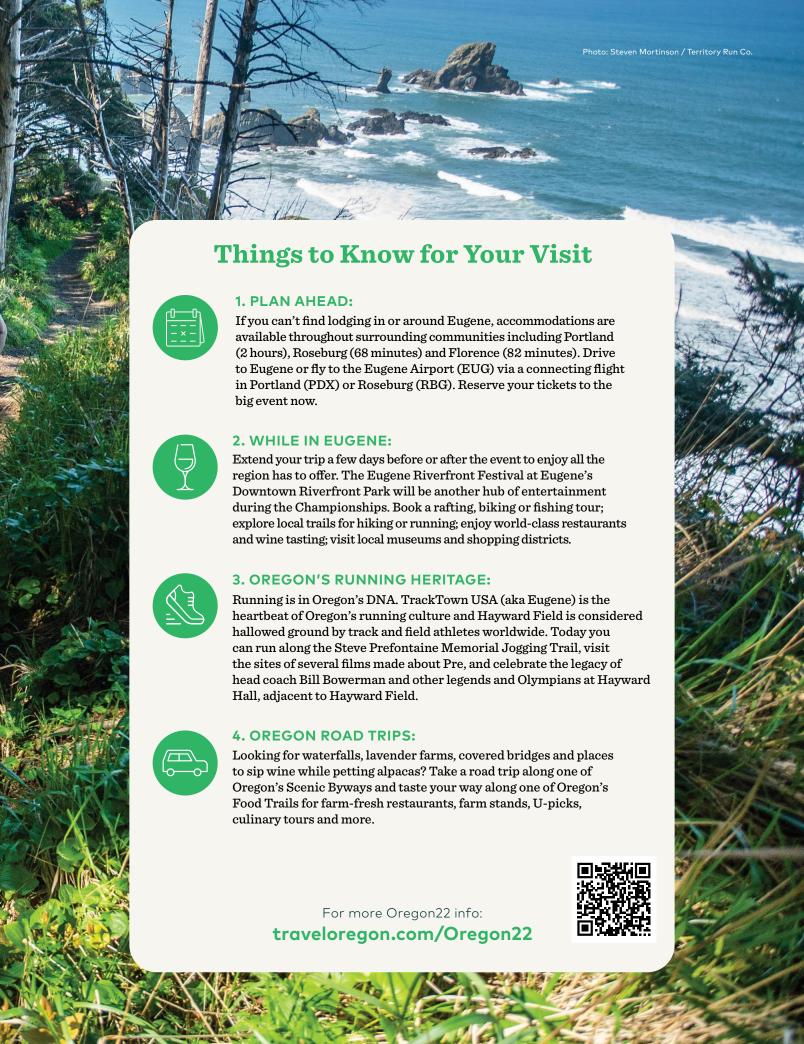

In July 2022, Oregon welcomes athletes and visitors from around the globe to honor our history as TrackTown USA on the world stage at the World Athletics Championships Oregon22 in Eugene.

Though the days of "You're muted" are not yet behind us, it's good to keep pausing to reflect and cherish the change along with the constants. As spectacular as Oregon's landscape is, our greatest gift is our people. Our Indigenous Tribes, farmers, winemakers, chefs, tour guides and athletes show us all every day that our diversity is our strength.