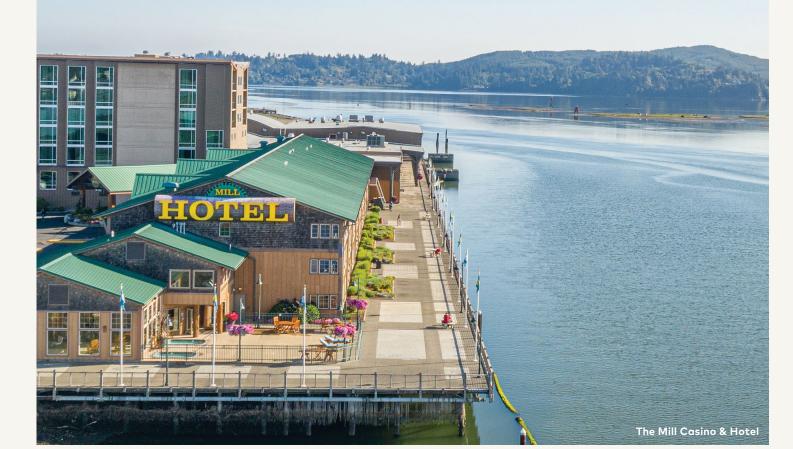

his rising scene. The North Coast Food Trail leads epicureans to distilleries, breweries, cooking schools and sea-to-table dining establishments from Astoria to Neskowin. The Central Coast Food Trail guides visitors to tasty artisan treats, farm-fresh produce and decadently prepared seafood from Lincoln City to Florence. The Wild Rivers Coast Food Trail winds from Reedsport to Bandon, Port Orford and Brookings. Delicious stops include farms for strawberries, blueberries and cranberries in season, as well as fresh catch from fish markets and some of the state's newest craft breweries. Steep yourself in sustainable agriculture at the North Fork 53 Coastal Retreat & Tea Gardens in Nehalem, a 3-acre/1-hectare farm growing organic vegetables, herbs and the region's first tea garden.













See lodging icon key, p. 4

| AGNESS