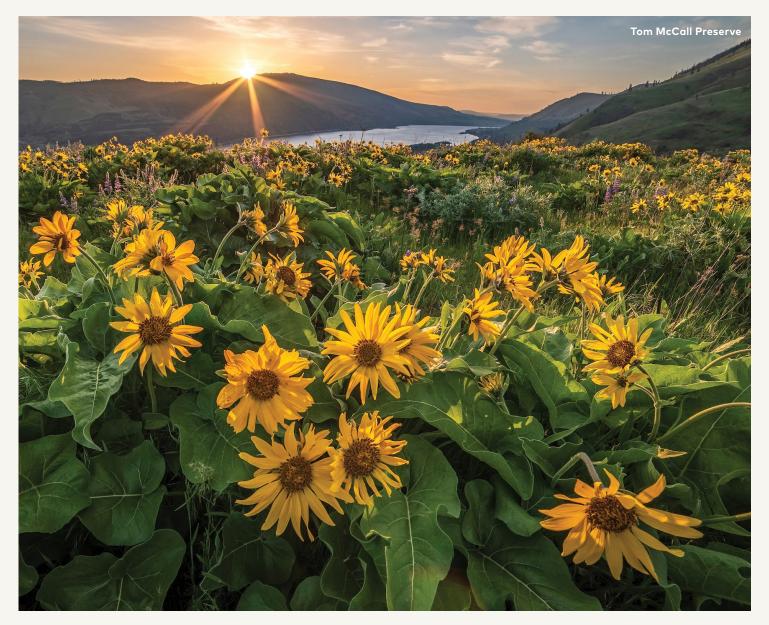

# WILDFLOWERS & BIODIVERSITY

The beauty of Oregon starts at ground level with an explosion of wildflower wonder and an incredible display of biodiversity. The state is home to more than a dozen microclimates — from cool coastal foothills and the verdant Willamette Valley to arid deserts and high alpine meadows. Numerous species of wildflowers and wildlife thrive in these distinct habitats. On a rolling basalt plateau in the Columbia River Gorge, the Tom McCall Preserve at Rowena is home to more than 300 plant species, including the showy arrowleaf balsamroot, azure lupine and scarlet Indian paintbrush as well as four types of wildflowers found nowhere else in the world. Southern Oregon's Cascade-Siskiyou National Monument was preserved specifically for its rich biodiversity caused by the confluence of several distinct climate zones — the Great Basin, the ancient Siskiyou Mountains, the younger volcanic Cascade Range and the fertile valley of the Rogue River. The 114,000-acre (46,134-ha) preserve hosts an abundance of wildlife, including bats, beavers, red foxes, black-tailed deer and more than 200 species of birds. Also in the state's southwest corner, the rugged Kalmiopsis Wilderness rewards visitors to its remote boundaries with some of the most diverse wildflower habitats in the world. Look for rare beauties like the lemon fawn lily, the lady's slipper orchid and the rare flowering kalmiopsis plant for which the area is named. The unique Zumwalt Prairie, an extensive grassland in Northeast Oregon, is a scenic refuge for hawks, golden eagles and prairie falcons along with more than 100 beautiful wildflower species, including the threatened Spalding's catchfly. (Please stay on the trails to preserve the sensitive environment and for your own safety.)