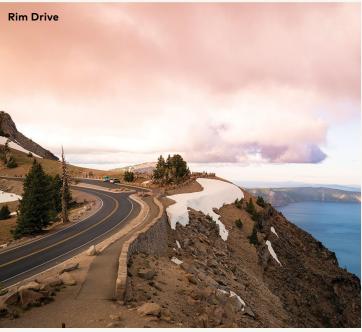

Hwy. 140, 10 miles/16 kilometers northeast of Lakeview 541.947.5001, WarnerCanyonSki.com

Just over an hour's drive from Medford, Crater Lake is Oregon's only national park and the deepest lake in the United States. An experience of a lifetime, you'll be in awe of its pristine blue water surrounded by sheer, breathtaking cliffs. Hike, swim or take a boat ride to Wizard Island.