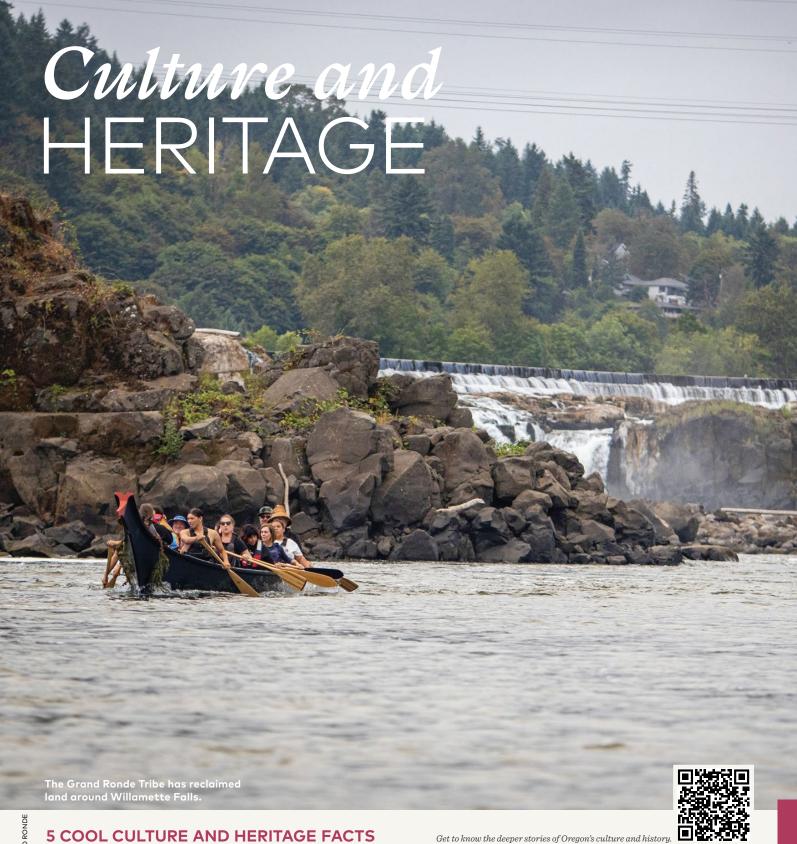

#### **INDIGENOUS ROOTS**

For thousands of years, Oregon was Indigenous land. Local Tribes fished wild rivers and great waterfalls, like the now submerged Celilo Falls on the mighty Columbia River. They scored petroglyphs in rock canyons like those at **Picture** Rock Pass and left behind the world's oldest pair of footwear (9,000-year-old sandals) at Fort Rock. Proud ancestors of those first people make up nine federally recognized Tribes of Oregon: the Burns Paiute Tribe; the Confederated Tribes of Coos, Lower Umpqua and Siuslaw Indians; the Coquille Indian Tribe; the Cow Creek Band of Umpqua Tribe of Indians; the Confederated Tribes

of Grand Ronde; the Klamath Tribes; the Confederated Tribes of Siletz; the Confederated Tribes of the Umatilla Indian Reservation; and the Confederated Tribes of Warm Springs. Many of these Tribes share their histories and traditions at museums and cultural centers around the state.