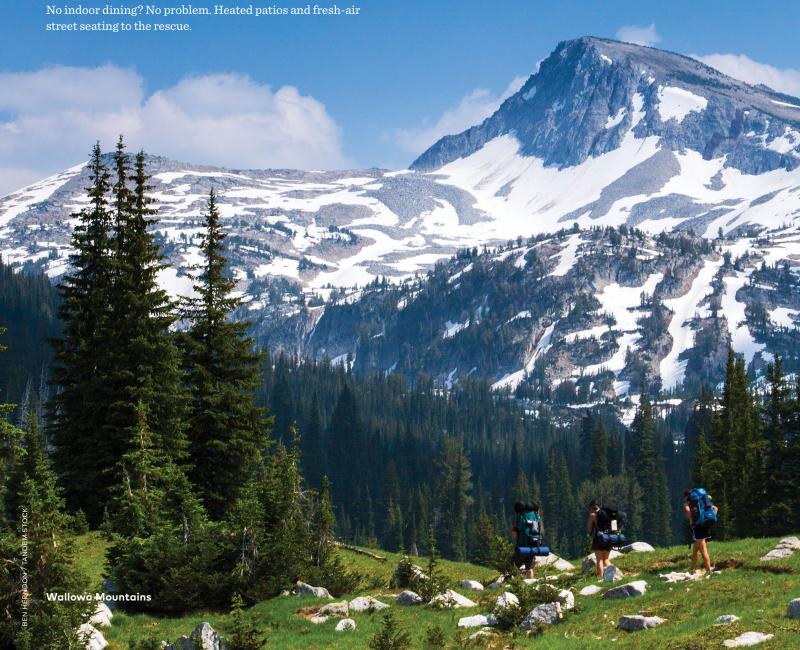

We are savoring Oregon's bounty at our favorite restaurants, whose doors were kept open thanks to creative thinking.

No indoor dining? No problem. Heated patios and fresh-air street seating to the rescue.