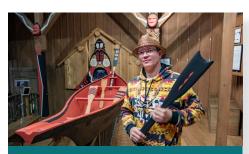

#### **INDIGENOUS ROOTS**

For thousands of years, Oregon was Indigenous land. Local Tribes fished wild rivers and great waterfalls, like the now submerged Celilo Falls on the mighty Columbia River. They scored petroglyphs in rock canyons like those at **Picture** Rock Pass and left behind the world's oldest pair of footwear (9,000-year-old sandals) at Fort Rock. Proud ancestors of those first people make up nine federally recognized Tribes of Oregon: the Burns Paiute Tribe; the Confederated Tribes of Coos, Lower Umpqua and Siuslaw Indians; the Coquille Indian Tribe; the Cow Creek Band of Umpqua Tribe of Indians; the Confederated Tribes

of Grand Ronde; the Klamath Tribes; the Confederated Tribes of Siletz; the Confederated Tribes of the Umatilla Indian Reservation; and the Confederated Tribes of Warm Springs. Many of these Tribes share their histories and traditions at museums and cultural centers around the state.