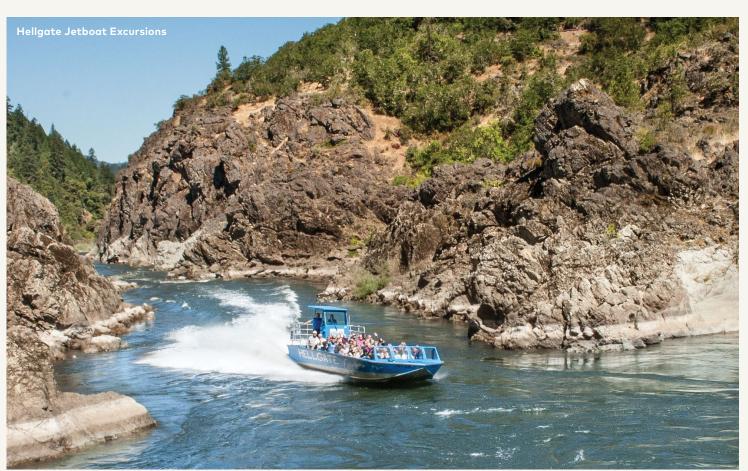

#### JET BOATS

Oregon's jet boats were made for high-adrenaline, high-speed fun. Visitors can race up the Rogue River from Gold Beach with Jerry's Rogue Jets and from Grants Pass with Hellgate Jetboat Excursions. Jet-boat excursions offer stunning views of the river's canyons and resident wildlife as well as the chance to learn about the area's natural history. In Portland, Willamette Jetboat Excursions delivers thrills, splashes and a glimpse of the lovely Willamette Falls in Oregon City, the second-largest waterfall by volume in the United States. In Hells Canyon, jet-boating companies explore the Snake River winding through North America's deepest gorge.

#### JET BOATING

From the coastal town of Gold Beach, Jerry's Rogue Jets zips travelers up the Wild and Scenic Rogue River in stable, speedy jet boats. Visitors can choose anything from a scenic, mellow ride to wilder whitewater trips. Farther upriver in the town of Grants Pass, Hellgate Jetboat Excursions offers an immersion into the natural beauty of breathtaking Hellgate Canyon. Gold Beach and Grants Pass, RogueJets.com, Hellgate.com