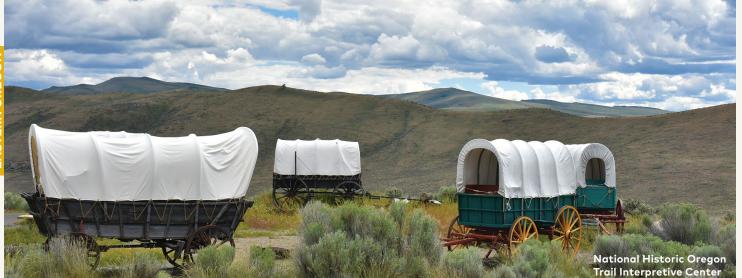

#### STATEHOOD

Oregon became the 33rd state in the Union on Feb. 14, 1859. Oregon's secret was out and nearly half a million people embarked on the 2,170-mile/3,492-kilometer Oregon Trail. With its wide-open spaces, wild rivers and fertile farmland, the promise of Oregon drew people looking for adventure, for work and for a place to call home. Tales of the difficult migration and the devastation of Native Tribes are told at the National Historic Oregon Trail Interpretive Center (the building is temporarily closed for renovations through 2024) in Baker City. In the summertime, you can walk in the remnants of the famous wagon road at the Oregon Trail Interpretive Park near La Grande. Exhibits at End of the Oregon Trail Interpretive Center in Oregon City and Champoeg State Heritage Area near St. Paul educate about trail pioneers.