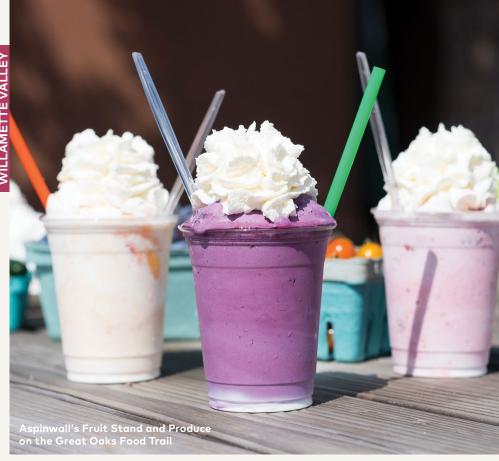

#### WILLAMETTE VALLEY

It pays to take the road less traveled to find the region's culinary delights. West of Salem, the Great Oaks Food Trail invites you to sample wine and wood-fired pizza at Left Coast Estate, and handcrafted toffees and truffles from Melting Pot Candy. The Mid-Willamette Valley Food Trail features a rich variety of family farm experiences around the Corvallis-Albany area, from fresh flowers in spring to summer berries; apples, pumpkins and hazelnuts in the fall; and wine year-round. Pick up organic veggies at the adorably tiny eco-farm Lilliputopia in Monroe. Grab lunch on the covered deck at Gathering Together Farm in Philomath. In and around Eugene, 50 destinations on the South Willamette Valley Food Trail mean award-winning wineries, cozy eateries, family-friendly farms, foodfocused lodges and more. Visit Camas Country Mill Bakery & Store in Junction City for fresh-baked breads and pastries. Don't miss the McKenzie River Lavender farm in June and July for U-cut blooms and lavender lemonade.