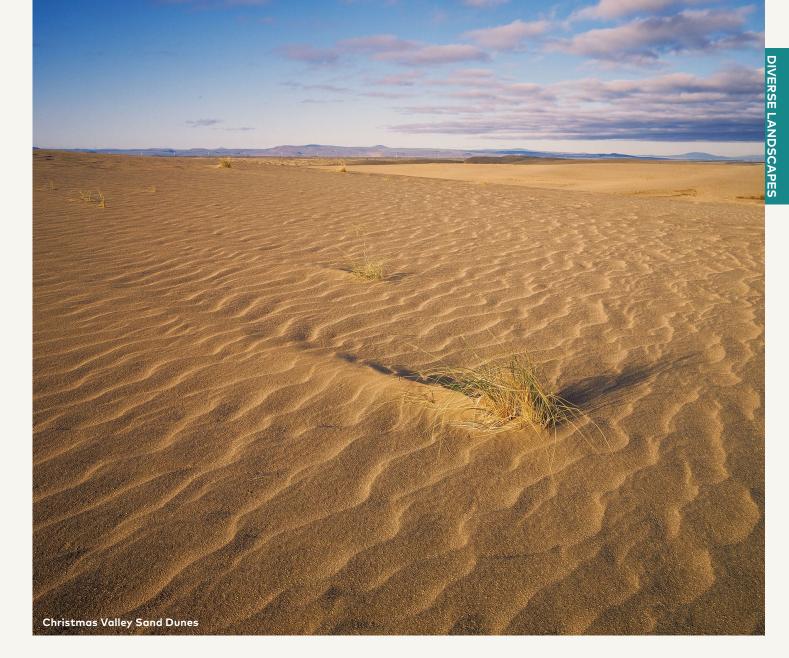

Oregon is known for its shaggy green forests, surging ocean and snowy mountain peaks. But the state is also home to a world of arid deserts and sand dunes with a beauty all their own. Located in the center of the state, Central Oregon's high-desert environment averages about 4,000 feet (1,219 m) in elevation. This unique slice of Oregon offers sunny bluebird days and crisp, star-studded nights. Explore the hiking trails in this region including the Ochoco Mountains and the rustic Oregon Desert Trail — to see wild residents like burbling sage grouse, swift pronghorn (the fastest land animal in North America) and loping jackrabbits. What was once a lake bed stretches out in the southeast corner of the state in the spectacular and arid playa known as the Alvord Desert. Look for herds of wild horses galloping across the desert floor, or take in the dramatic seasonal bird migrations at wetlands along the Pacific Flyway. At the Christmas Valley Sand Dunes, you'll find the largest shifting sand-dune system in the Pacific Northwest, which formed when Mt. Mazama erupted 7,000 years ago, blowing ash and pumice into the region. That same eruption created Crater Lake, the deepest lake in the United States, more than 100 miles (161 kilometers) to the west. The 8,000 acres (3,237 ha) of dunes invite visitors for hiking, camping, wildlife photography and exploring. Meanwhile on the Coast, the **Oregon Dunes National Recreation Area** spans nearly 40 miles (64 km) and is one of the largest expanses of temperate coastal sand dunes in the world. In addition to inspiring "Dune" decades ago, this truly unique destination is a favorite place to get a workout on a beach hike, try out the sport of sandboarding, fly a kite, and play with the lights and shadows of the sun for a one-of-a-kind selfie.