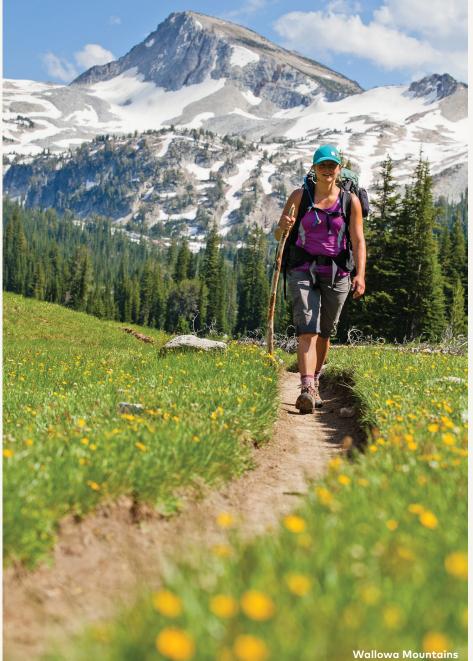

#### STELLAR VIEWS

Routes on **Steens Mountain** reward hikers with dramatic views of the Alvord Desert, 9,738 feet/2,968 meters below. A short trail leads through the sagebrush into the horseshoe-shaped volcanic tuff mesa of **Fort Rock**. Scores of trails climb up to the alpine lakes, peaks and wilderness area of the **Wallowa Mountains** — known as Oregon's Alps, soaring near 10,000 feet/3,048 meters. Local guides lead multiday hiking and pack-animal trips. Trails in **Newberry National Volcanic Monument** reveal spectacular lava flows, buttes and calderas, while **Crater Lake National Park** is home to the deepest lake in North America.