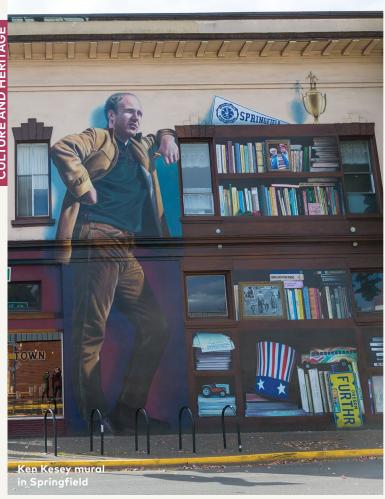

### COUNTERCULTURE AND ACTIVISM

In the 1960s, Oregon's free thinkers included writers and artists like **Ken Kesey**, best known for his quintessential "One Flew Over the Cuckoo's Nest" and

"Sometimes a Great Notion." In 1964
Kesey and a group of friends known as
the Merry Pranksters set out across
the country in a Day-Glo school bus,
connecting to other literary figures in
the Beat Generation. A bronze statue
of Kesey greets visitors in downtown
Eugene's Kesey Square, and a giant twostory mural shows Kesey leaning against
a bookcase in downtown Springfield.
Fans of the "One Flew Over the Cuckoo's
Nest" film can visit the **Oregon Film Museum** in Astoria and filming locations
in Salem on the **Oregon Film Trail**.