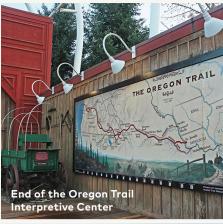

#### STATEHOOD

Oregon became the 33rd state in the Union on Feb. 14, 1859. Oregon's secret was out and nearly half a million people embarked on the 2,170-mile/3,492-kilometer Oregon Trail. With its wide-open spaces, wild rivers and fertile farmland, the promise of Oregon drew people looking for adventure, for work and for a place to call home. Tales of the difficult migration and the devastation of Native Tribes are told at the National Historic Oregon Trail Interpretive Center (the building is temporarily closed for renovations through 2024) in Baker City. In the summertime, you can walk in the remnants of the famous wagon road at the Oregon Trail Interpretive Park near La Grande. Exhibits at End of the Oregon Trail Interpretive Center in Oregon City and Champoeg State Heritage Area near St. Paul educate about trail pioneers.