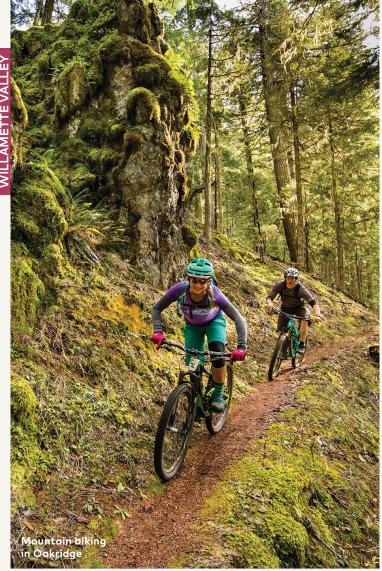

#### MOUNTAIN BIKING

In Southern Oregon, the Mt. Ashland Super D trail is a classic for intermediate and expert riders. Grab a shuttle from Ashland Mountain Adventures to catch a ride to the top of Mt. Ashland Ski Area to enjoy the descent — 5,400 vertical feet/165 meters of flowing, swooping terrain over 14 miles/ 23 kilometers. If it's mountain goats and high alpine lakes you'd like to see, the hair-raising **Elkhorn Crest Trail** and continuing Summit Lake Trail near Baker City are the highest-elevation trails in Eastern Oregon. In Sunriver, 14 new miles of single-track suit riders of all ability levels in a system that will eventually connect other nearby trails. The 15-mile/24-kilometer fast and fun **Alpine Trail** is the classic ride that put Oakridge on the map. And the Timberline Bike Park at Mt. Hood offers six lift-assisted trails, the easiest of which is a family-friendly 4.5 miles/ 7.2 kilometers. Those looking for an epic quest can take on parts of the 669-mile/1,077-kilometer **Oregon Timber Trail**, a mostly single-track trek that winds north-south through six national forests in the center of the state. On Oregon's South Coast, the Whiskey Run Trail System weaves through the coastal landscape with loops for all skill levels.