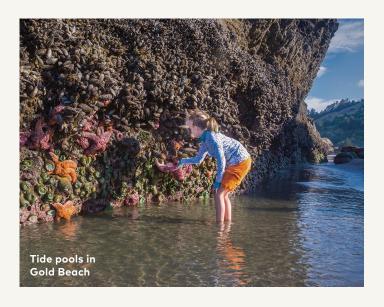

# **PACIFIC OCEAN**

The Pacific Ocean stretches along the Oregon Coast in an ever-changing canvas of scenic overlooks, dramatic shores and towering lighthouses. With 363 miles (584 km) of coastline that are free and open to everyone, Oregon's **public beaches** offer myriad ways to experience the ocean. Pack a picnic, take a surf lesson, charter a fishing boat, fly a kite or take a stroll on the wide-open sands. Find your favorite hiking trail or cozy perch and watch for gray whales — as many as 25,000 of them swim past during spring and winter migrations, and several hundred of these great cetaceans are year-round residents that are fun to spot on whale-watching tours. Families can try their hand at clamming and crabbing. Dig for butter, softshell, cockle or gaper clams on Oregon beaches, or toss a crab ring from a marina dock to land some Dungeness for the table. Wildlife enthusiasts delight in the Oregon Islands National Wildlife Refuge — a marine wilderness area that spans hundreds of miles of rocks, islands and headlands along the Coast. These gorgeous areas provide protected habitat for families of harbor seals and Steller sea lions as well as birds like the tufted puffin, the black oystercatcher, the common murre and others. For a deeper look at life underneath the water, the state's five unique marine reserves provide a window into the rich habitat of reef fish, colorful sea anemones, sea plants and more. Take a hike, book a guided kayak trip or observe beautiful tide pools while taking care not to disturb the fragile creatures living there.