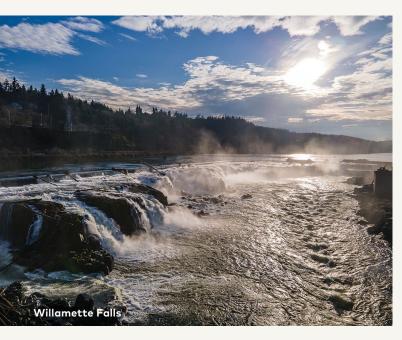

#### JET BOATS

Oregon's jet boats were made for high-adrenaline, high-speed fun. Visitors can race up the Rogue River from Gold Beach with Jerry's Rogue Jets and from Grants Pass with Hellgate Jetboat Excursions. Jet-boat excursions offer stunning views of the river's canyons and resident wildlife as well as the chance to learn about the area's natural history. In Portland, Willamette Jetboat Excursions delivers thrills, splashes and a glimpse of the lovely Willamette Falls in Oregon City, the second-largest waterfall by volume in the United States. In Hells Canyon, jet-boating companies explore the Snake River winding through North America's deepest gorge.