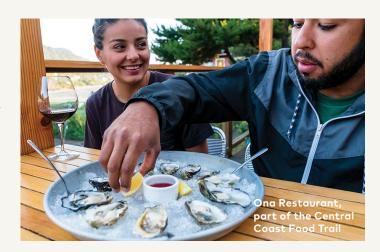

#### **OREGON COAST**

As you drive along Highway 101 on the Coast, it's best to slow down and savor the experiences of the region's best farms, restaurants and fisheries. Guiding you to these spots along the rugged Southern Coast is the **Wild Rivers Coast Food Trail**. Stop into Gold Beach's Fishermen Direct Seafood to snag the freshest catch, and visit Peters Cranberries near Port Orford to sample the fruit, jams and baked goods the region is famous for. The **Central Coast Food Trail** showcases a wide variety of must-try coastal destinations including Lincoln City's hip Salt cafe, Zach's Bistro in Newport and Florence's Nosh Eatery. The **North Coast Food Trail** points you to the best foodie stops between Astoria and Neskowin. This includes The Spot, which sells fresh seafood right on the docks in Garibaldi, and Pacific City's Meridian Restaurant & Bar which serves innovative seafood dishes. Or stop into Wild Manzanita to pick up everything you need for a beach picnic.