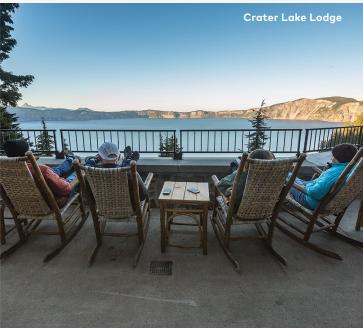

Hwy. 140, 10 miles/16 kilometers northeast of Lakeview 541.947.5001, WarnerCanyonSki.com

Just over an hour's drive from Medford, Crater Lake is Oregon's only national park and the deepest lake in the United States. An experience of a lifetime, you'll be in awe of its pristine blue water surrounded by sheer, breathtaking cliffs. Hike, swim or take a boat ride to Wizard Island.