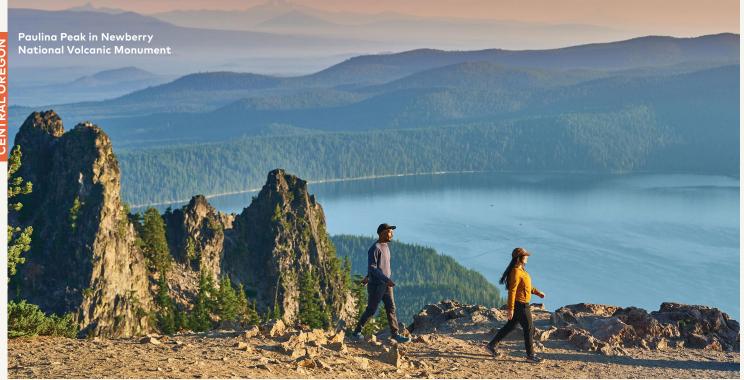

#### STELLAR VIEWS

Routes on **Steens Mountain** reward hikers with dramatic views of the Alvord Desert, 9,738 feet/2,968 meters below. A short trail leads through the sagebrush into the horseshoe-shaped volcanic tuff mesa of **Fort Rock**. Scores of trails climb up to the alpine lakes, peaks and wilderness area of the **Wallowa Mountains** — known as Oregon's Alps, soaring near 10,000 feet/3,048 meters. Local guides lead multiday hiking and pack-animal trips. Trails in **Newberry National Volcanic Monument** reveal spectacular lava flows, buttes and calderas, while **Crater Lake National Park** is home to the deepest lake in North America.