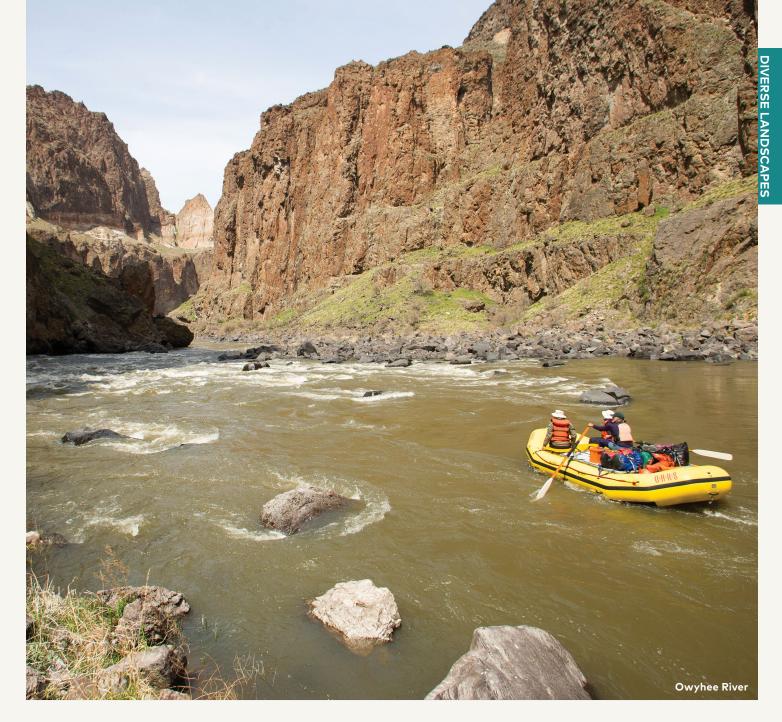

Snowmelt from Oregon's soaring mountain peaks and the gentle rains that grace the towering forests give birth to scores of rivers, 68 of which have been named National Wild and Scenic Rivers. Flowing for 215 miles (346 km) from the cerulean waters of Crater Lake to the Pacific Ocean, the Rogue River was one of America's first to earn the Wild and Scenic designation. Explore the crashing rapids with a rafting guide, cast for salmon from the shore or take in the river-canyon scenery with a hike along the Rogue River Trail. On the state's eastern edge, the Owyhee River winds along for 120 miles (193 km) through a desert canyon of dramatic rock spires, petroglyphs and a mosaic of colors in the landscape. Explore this river with a whitewater-rafting outfitter. Near Mt. Hood, the Salmon River tumbles out of the Cascade Mountains and twists its way for 33.5 miles (54 km) to a confluence with the Sandy River. This waterway and adjacent woods are home to diverse plants and wildlife, including rare native grasses, winter steelhead and a unique population of sandhill cranes. The Chetco River starts in the rugged and remote terrain of the Kalmiopsis Wilderness and drops 3,700 feet (1,128 m) in elevation before spilling into the Pacific Ocean on Oregon's South Coast. Kayakers seek out Chetco's whitewater in winter, along with fishers casting for steelhead and salmon. Summer brings picnickers, campers and boaters to these scenic waters.