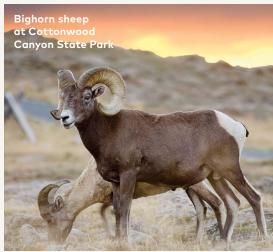

# **MOUNTAINS**

Oregon's iconic mountains were born of volcanic eruptions millions of years ago. Each of Oregon's Native Tribes have creation stories about how these peaks were formed; Indigenous peoples have lived among these formations since time immemorial. These distinctive peaks offer nature lovers year-round access to the breathtaking beauty of Oregon's rivers, trails, lakes and meadows. The tallest sentinel, Mt. Hood (11,249 feet/ 3,429 m), towers over a national forest beloved by hikers, mountain bikers, berry pickers and Oregon Trail history buffs. Rugged Mt. Jefferson dominates the skyline farther south — a remote mountain perfect for backpacking, mountaineering and wildlife photography. The dramatic spires of The Three Sisters stand shoulder to shoulder on the high-desert horizon above a rambling wilderness area. This high-altitude lineup invites exploration of cinder cones, lava fields and glacial lakes. Nearby Mt. Washington draws visitors to Belknap Crater — a magnificent cinder cone — as well as fishing and boating on Big Lake. **Mt. Bachelor's** sprawling, 4,300-acre (1,740-ha) terrain thrills snow lovers with the sixth-largest ski area in North America. Mt. McLoughlin peers over lake-dotted Southern Oregon and delights hikers with scenic sections of the Pacific Crest Trail as well as a rugged route to its craggy summit. Outdoor adventurers get four seasons of inspiration on Mt. Ashland with camping, hiking, mountain biking and snow sports. Erupting out of the southeast desert floor, Steens Mountain extends 50 miles (80 km) wide. This far-flung, fault-block mountain is home to wild horses, bighorn sheep and pronghorn antelope. The Wallowa Mountains stretch across the state's northeast corner in a spectacular wall of snowy peaks. This challenging terrain beckons backcountry skiers, backpackers and hardy hikers.