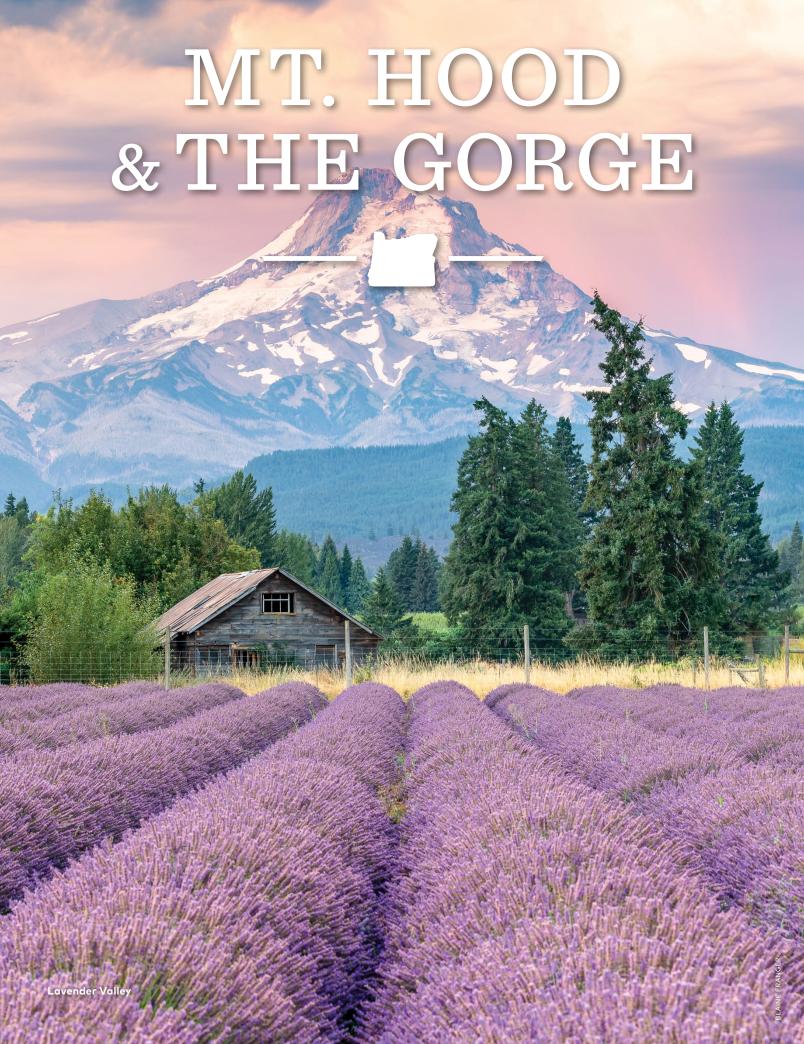

#### 90 MT. HOOD & THE COLUMBIA **RIVER GORGE**

- 92 Mt. Hood/Gorge Trip Ideas
- 98 Where to Stay

#### COLUMBIA RIVER GORGE & MT. HOOD

Just an hour to the east of Portland, the stunning Columbia River Gorge and Mt. Hood region presents a world of wine all its own. On this verdant, 40-mile/64-kilometer swath of land within the Columbia Gorge and Columbia Valley AVAs, winemakers create more than 30 varietals at dozens of wineries. Between the soaring walls of the Gorge, the snowcapped peak of Mt. Hood and the eastern desert foothills, a daring outdoor lifestyle seems to infuse the wines themselves — bold barberas, spicy sangioveses and crisp gruner veltliners. From rustic outbuildings to Tuscan patios and Northwestern lodges, each tasting room invites you to drink in the natural landscape.