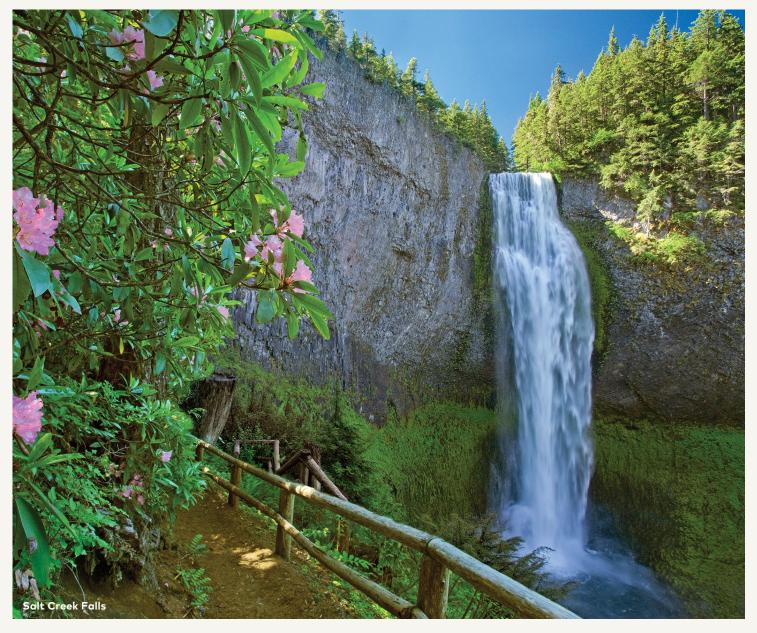

## **WATERFALLS**

Waterfalls are a hallmark of Oregon's landscapes, and you can thank the state's ample rainfall for that. Rainfall lands deep in the forests and accumulates in the streams and rivers, which often culminate in gushing falls — especially in spring after snowmelt. Across the state, you can stand at the foot of magnificent cascades to feel mist on your face and hear the roar of water plunging into the pool below. In the **Willamette Valley**, Salt Creek Falls is Oregon's second-highest single-drop waterfall at 286 feet (87 m). A short, paved, ADA-accessible path leads to an observation platform. The Columbia **River Gorge** is home to a corridor of waterfalls running alongside the Columbia River Historic Highway with more than a dozen falls to explore between Troutdale and Hood River. Oregon's tallest waterfall is among these — the iconic, 620-foot (189-m) doubledrop Multnomah Falls — as well as lesser-known gems like Tunnel Falls. Snowmelt from the Cascade Mountains creates dozens of falls tumbling through lush, ferny forests and over mossy boulders. The west side of the mountain range is home to such beauties as Linton Falls, which cascades 615 feet (187 m) in eight drops, and Paulina Creek Falls, notable for its side-by-side 80-foot (24-m) drops. In the **Umpqua Valley**, the Wild and Scenic North Umpqua River feeds a host of magnificent falls that make up what's known as the Waterfall Corridor. This area is best explored by shuttle, guided tour or bicycle. Two-tiered Toketee Falls has views of double-drops of 40 and 80 feet (12 and 24 m), and the 165-foot (50-m) cascade of Lemolo Falls pours over a basalt shelf in a broad fan.