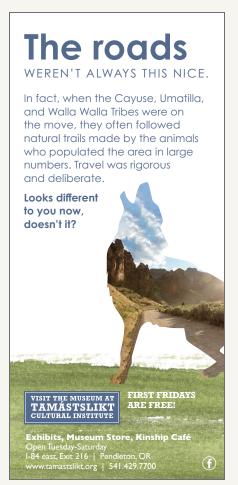

#### **INDIGENOUS ROOTS**

For thousands of years, Oregon was Indigenous land. Local Tribes fished wild rivers and great waterfalls, like the now submerged Celilo Falls on the mighty Columbia River. They scored petroglyphs in rock canyons like those at **Picture** Rock Pass and left behind the world's oldest pair of footwear (9,000-year-old sandals) at Fort Rock. Proud ancestors of those first people make up nine federally recognized Tribes of Oregon: the Burns Paiute Tribe; the Confederated Tribes of Coos, Lower Umpqua and Siuslaw Indians; the Coquille Indian Tribe; the Cow Creek Band of Umpqua Tribe of Indians; the Confederated Tribes

of Grand Ronde; the Klamath Tribes; the Confederated Tribes of Siletz; the Confederated Tribes of the Umatilla Indian Reservation; and the Confederated Tribes of Warm Springs. Many of these Tribes share their histories and traditions at museums and cultural centers around the state.

#### Just outside of Pendleton, the Tamástslikt Cultural Institute

illuminates the heritage of the Cayuse, Umatilla and Walla Walla Tribes. Exhibits chronicle the Tribes' 10,000 years of living history, their contemporary worldview and their aspirations for the future. Some showcases have featured nationally acclaimed photography and collections of artifacts. In the Willamette Valley, permanent exhibits at the Chachalu Museum and Cultural Center highlight the history of the Confederated Tribes of Grand Ronde. Native American artifacts are among the collections at non-Native museums around the state, including the Portland Art Museum,