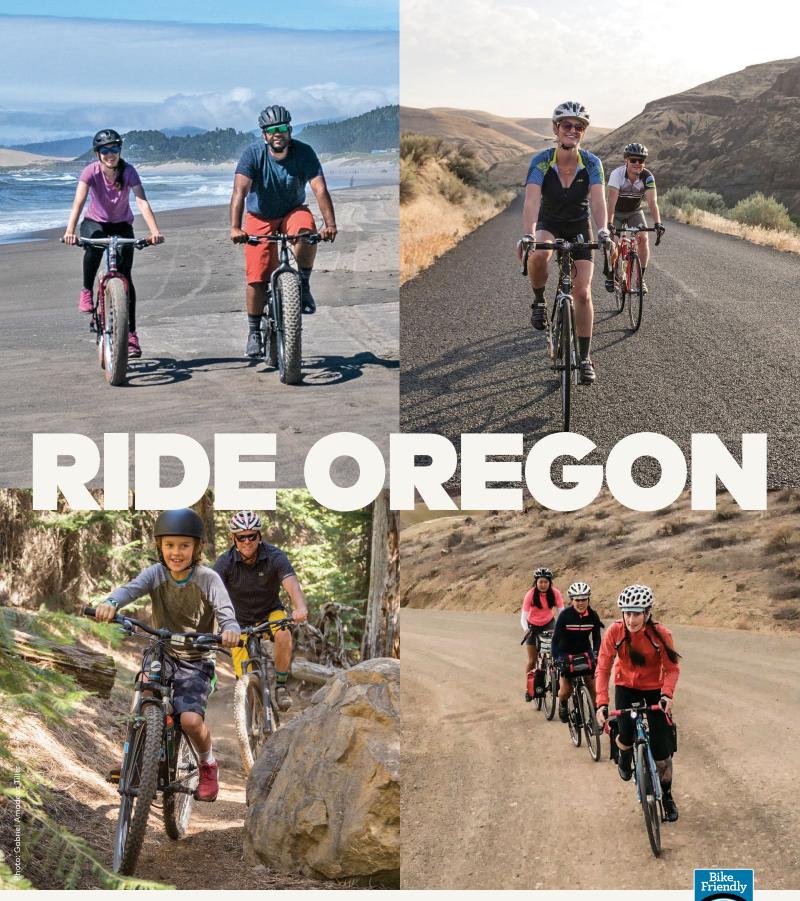

# **BICYCLING**

Cyclists adore Oregon and Oregon loves them right back. Road cyclists feel the affection in the state's official Scenic Bikeways program — the first of its kind in the nation — and famously bike-friendly cities and towns. Mountain bikers, fat-bikers and gravel riders embrace single-track trails, sandy beaches and forest back roads around the state.

For more about two-wheeled adventures in Oregon, visit TravelOregon.com/Bicycling.

# Looking for the best places to ride in Oregon?

Travel Oregon is your one-stop destination for trip planning that offers you the best bicycling adventures in Oregon. Be inspired by 4,380 miles of road, mountain bike, gravel and fat bike rides for beginners to experts with turn-by-turn directions, photos and maps. You can also plan your trip and discover the best bike-friendly lodging, eateries and activities Oregon has to offer.

Look for our 700+ Bike Friendly Businesses during your trip.

Visit **TravelOregon.com/Bicycling** to start planning your next bike trip today. Oregon's roads, trails and sand are waiting.