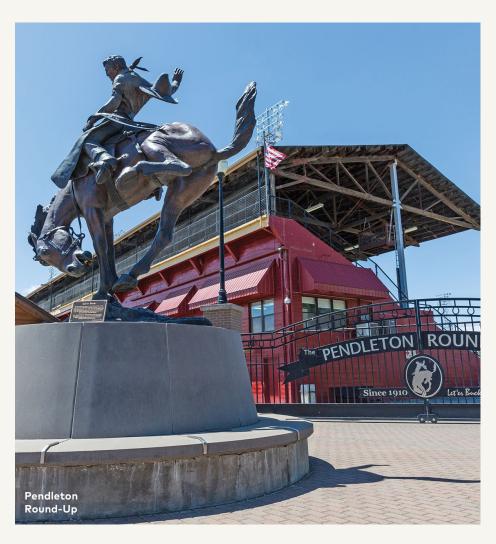

maneuver.

Jesse Stahl, a famous Black rider at the Pendleton Round-Up, was best known for his invention of "hoolihanding" — a dangerous horse-to-bull jumping

Thanks to the Beach Bill's passage in 1967, all 363 miles / 584 km of Oregon's shoreline are open for public access.

#### MIGRATION AND IMMIGRATION

Non-European settlers saw Oregon as an opportunity, too. Amidst Oregon's Black exclusion laws — which prohibited Black people from being in the state, owning property and making contracts thousands of Black Oregonians worked as coal miners, loggers and ranch hands. Some were able to display their skills in horse racing, bull riding, wrangling and bucking as Black cowboys, competing in the Pendleton Round-Up since its beginning in 1910. The Maxville Heritage Interpretive Center in the town of Joseph tells the tale of the Black Americans who migrated from the South in the 1920s to work as loggers alongside immigrants from Greece and other European countries in what is today a ghost town. Chinese and Japanese immigrants in Oregon worked on the railroads as well as in lumber mills, on farms and in fish canneries. Kam Wah Chung State Heritage Site in John Day is a time capsule of history preserved in a