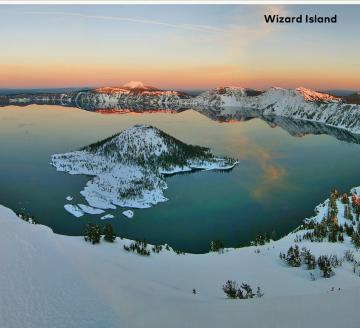

Hwy. 140, 10 miles/16 kilometers northeast of Lakeview 541.947.5001, WarnerCanyonSki.com

Just over an hour's drive from Medford, Crater Lake is Oregon's only national park and the deepest lake in the United States. An experience of a lifetime, you'll be in awe of its pristine blue water surrounded by sheer, breathtaking cliffs. Hike, swim or take a boat ride to Wizard Island.