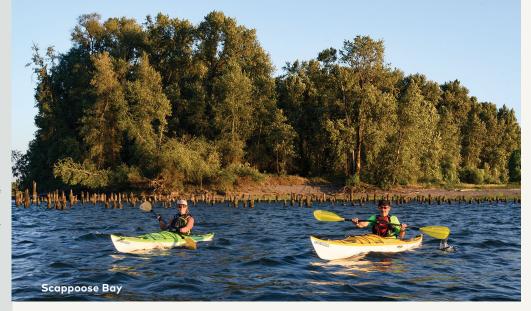

#### KAYAKING/CANOEING

Oregon's pretty alpine lakes and calm rivers offer great options for canoeing and flat-water kayaking. In Central Oregon's **Cascade Lakes** region, picturesque Sparks Lake, Devils Lake, Elk Lake and Twin Lakes are popular with boaters looking for a peaceful paddle. The marina at **Wallowa Lake** rents rowboats, kayaks and canoes for touring the tranquil waters under the gaze of the Wallowa Mountains. Find your favorite launch spot and paddle a section of the 187-mile/301-kilometer **Willamette River Water Trail**, one of 33 national water trails in the United States. Oregon's newest water trail — **Tualatin River National Water Trail** — offers 40 miles/64 kilometers of peaceful, treelined water for paddling. The **Upper Klamath Canoe Trail** winds for 9.5 miles/15 kilometers through a large freshwater marsh. Always remember to wear a PFD and carry a map, and consider booking an expert guide for peace of mind.

#### KITEBOARDING AND WINDSURFING

With near constant winds blowing along the Columbia River, **Hood River** is an internationally renowned kiteboarding and windsurfing destination, with lessons and rentals available. Closer to Portland, **Sand Island Marine Park**, **Sauvie Island** and **Scappoose Bay Marina** are also hot spots on the Columbia. Near Langlois on the **Coast**, little **Floras Lake** is a moderate proving ground for beginning kiteboarders and windsurfers. Enthusiasts also flock to more Pacific Ocean beaches up and down the Coast in search of big swells and rentals.