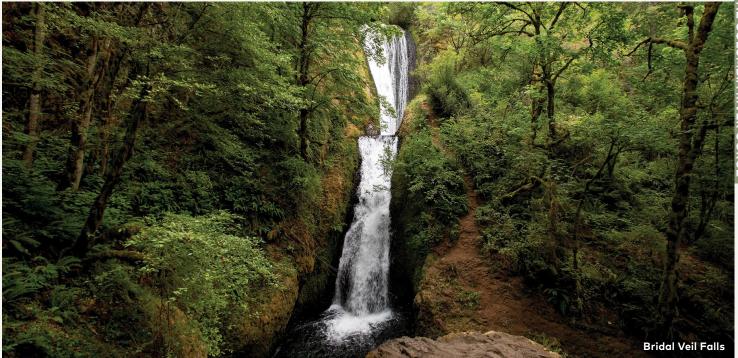

## **WATERFALLS**

Waterfalls are a hallmark of Oregon's landscapes, and you can thank the state's ample rainfall for that. Rainfall lands deep in the forests and accumulates in the streams and rivers, which often culminate in gushing falls — especially in spring after snowmelt. Across the state, you can stand at the foot of magnificent cascades to feel mist on your face and hear the roar of water plunging into the pool below. In the **Willamette Valley**, Salt Creek Falls is Oregon's second-highest single-drop waterfall at 286 feet (87 m). A short, paved, ADA-accessible path leads to an observation platform. The Columbia **River Gorge** is home to a corridor of waterfalls running alongside the Columbia River Historic Highway with more than a dozen falls to explore between Troutdale and Hood River. Oregon's tallest waterfall is among these — the iconic, 620-foot (189-m) doubledrop Multnomah Falls — as well as lesser-known gems like Tunnel Falls. Snowmelt from the Cascade Mountains creates dozens of falls tumbling through lush, ferny forests and over mossy boulders. The west side of the mountain range is home to such beauties as Linton Falls, which cascades 615 feet (187 m) in eight drops, and Paulina Creek Falls, notable for its side-by-side 80-foot (24-m) drops. In the **Umpqua Valley**, the Wild and Scenic North Umpqua River feeds a host of magnificent falls that make up what's known as the Waterfall Corridor. This area is best explored by shuttle, guided tour or bicycle. Two-tiered Toketee Falls has views of double-drops of 40 and 80 feet (12 and 24 m), and the 165-foot (50-m) cascade of Lemolo Falls pours over a basalt shelf in a broad fan.