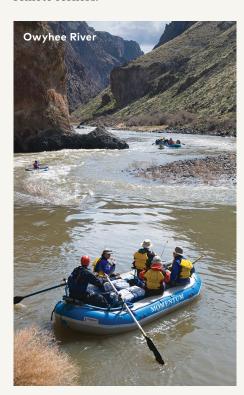

Snowmelt from Oregon's soaring mountain peaks and the gentle rains that grace the towering forests give birth to scores of rivers, 68 of which have been named National Wild and Scenic Rivers. Flowing for 215 miles (346 km) from the cerulean waters of Crater Lake to the Pacific Ocean, the Rogue River was one of America's first to earn the Wild and Scenic designation. Explore the crashing rapids with a rafting guide, cast for salmon from the shore or take in the river-canyon scenery with a hike along the Rogue River Trail. On the state's eastern edge, the Owyhee River winds along for 120 miles (193 km) through a desert canyon of dramatic rock spires, petroglyphs and a mosaic of colors in the landscape. Explore this river with a whitewater-rafting outfitter. Near Mt. Hood, the Salmon River tumbles out of the Cascade Mountains and twists its way for 33.5 miles (54 km) to a confluence with the Sandy River. This waterway and adjacent woods are home to diverse plants and wildlife, including rare native grasses, winter steelhead and a unique population of sandhill cranes. The Chetco River starts in the rugged and remote terrain of the Kalmiopsis Wilderness and drops 3,700 feet (1,128 m) in elevation before spilling into the Pacific Ocean on Oregon's South Coast. Kayakers seek out Chetco's whitewater in winter, along with fishers casting for steelhead and salmon. Summer brings picnickers, campers and boaters to these scenic waters.