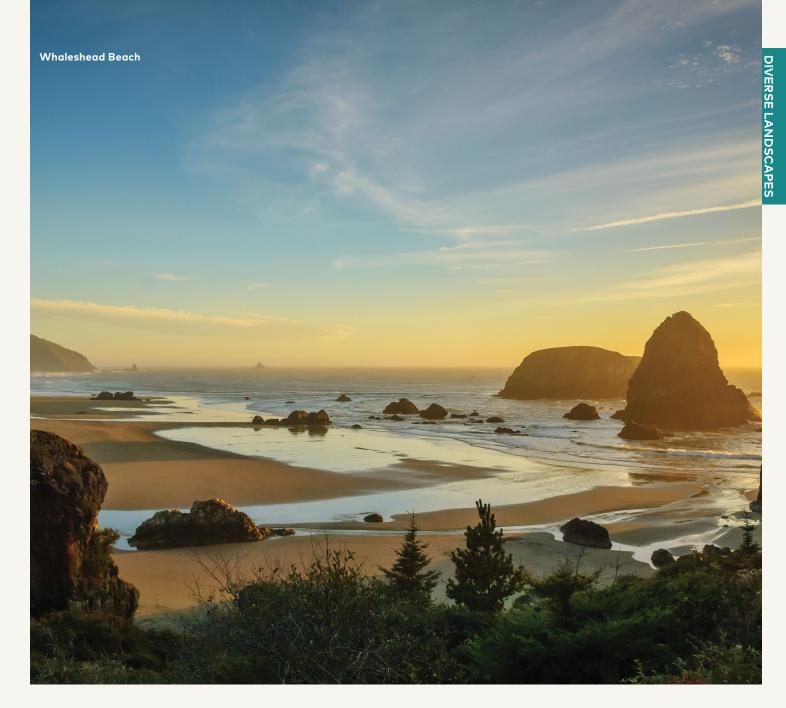

# Diverse LANDSCAPES

Were you awed by the rippling sand dunes in the sci-fi classic "Dune," the 1960s-era novel that came to life on the big screen this past year? Created by Oregonian Frank Herbert, the surreal setting was inspired by Oregon's coastal dunes — a playground for sandy hikes, dune-buggy and horseback rides, and other happy adventures. From the pristine Oregon Coast to the rugged Pacific Crest Trail in "Wild" to the mossy, old-growth forests for truffle hunting in "Pig," Oregon's wildly diverse (and awesomely photogenic) natural beauty has been featured in more than 500 films and TV shows over the past century. In fact, the state's landscapes include four of Earth's five major biomes — aquatic, grassland, forest and desert — and visitors in Oregon are lucky enough to get to play in all of it.

# **PACIFIC OCEAN**

The Pacific Ocean stretches along the Oregon Coast in an ever-changing canvas of scenic overlooks, dramatic shores and towering lighthouses. With 363 miles (584 km) of coastline that are free and open to everyone, Oregon's **public beaches** offer myriad ways to experience the ocean. Pack a picnic, take a surf lesson, charter a fishing boat, fly a kite or take a stroll on the wide-open sands. Find your favorite hiking trail or cozy perch and watch for gray whales — as many as 25,000 of them swim past during spring and winter migrations, and several hundred of these great cetaceans are year-round residents that are fun to spot on whale-watching tours. Families can try their hand at clamming and crabbing. Dig for butter, softshell, cockle or gaper clams on Oregon beaches, or toss a crab ring from a marina dock to land some Dungeness for the table. Wildlife enthusiasts delight in the Oregon Islands National Wildlife Refuge — a marine wilderness area that spans hundreds of miles of rocks, islands and headlands along the Coast. These gorgeous areas provide protected habitat for families of harbor seals and Steller sea lions as well as birds like the tufted puffin, the black oystercatcher, the common murre and others. For a deeper look at life underneath the water, the state's five unique marine reserves provide a window into the rich habitat of reef fish, colorful sea anemones, sea plants and more. Take a hike, book a guided kayak trip or observe beautiful tide pools while taking care not to disturb the fragile creatures living there.