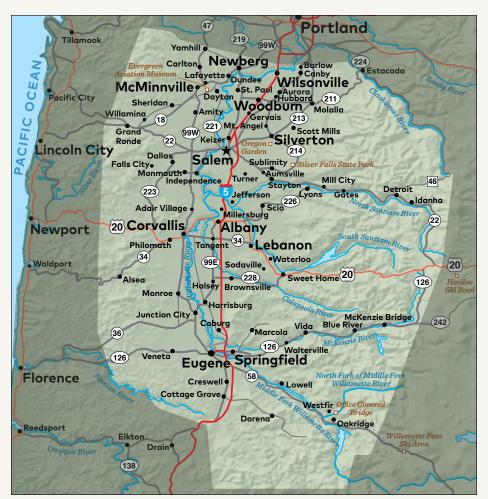

**@EXPLORETROUTDALE** WWW.EXPLORETROUTDALE.COM





Tucked between the steep Cascade Mountains and the rolling Coast Range, the Willamette Valley stretches 112 miles/180 kilometers south of Portland. For generations, the Kalapuya and other Indigenous peoples fished the Willamette River and foraged for berries along its banks, leaving traditions carried on today by the Confederated Tribes of Grand Ronde. Since settlers started arriving on the Oregon Trail in the 19th century, innovative Oregonians have built historic covered bridges that continue to connect communities. They've put down roots in what's become Oregon's famous wine country and launched a farm-to-table dining revolution from its fertile soils. Come for a visit and share the culture, heritage and rich bounty of the region.



### **AVERAGE WEATHER**

|           | JAN. | APRIL | JULY | OCT.  |
|-----------|------|-------|------|-------|
| CANBY     |      |       |      |       |
| HIGH      | 47°  | 61°   | 80°  | 66°   |
| LOW       | 33°  | 40°   | 53°  | 42°   |
| PRECIP.   | 5.9" | 3.1"  | .7"  | 3.4"  |
| CORVALLIS |      |       |      |       |
| HIGH      | 47°  | 61°   | 82°  | 65°   |
| LOW       | 33°  | 40°   | 51°  | 42°   |
| PRECIP.   | 6.5" | 2.9"  | .6"  | 3.02" |
| EUGENE    |      |       |      |       |
| HIGH      | 46°  | 60°   | 81°  | 64°   |
| LOW       | 35°  | 40°   | 52°  | 44°   |
| PRECIP.   | 7.9" | 3.1"  | 1.1" | 3.4"  |

(Temperatures given in Fahrenheit)

| DRIVING<br>TIMES<br>(In hours) | M    | Minny<br>Sa | deu 29 | Metron W | Danis Co | ryallis<br>Fi | igene of | Aktide