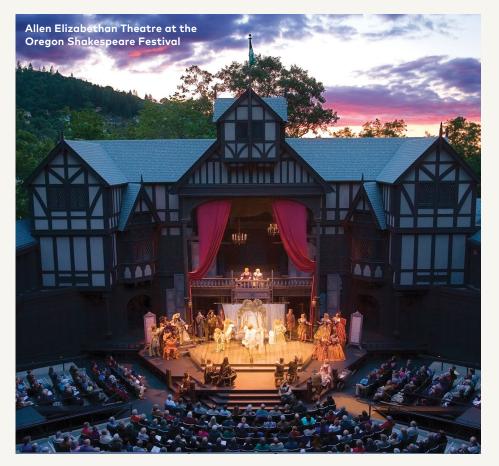

#### **BLACK LIVES MATTER**

Led by artistic director Nataki Garrett — a Black woman who's been described as a visionary - the Oregon Shakespeare Festival is a center for diverse storytelling, bringing to life classic and modern tales of love, sadness, strength, healing, humanity and social justice. In-person performances are scheduled for the 2022 season, and you can also see some of their stories told in an online tour de force by Black, Latino, Indigenous, Asian and queer artists.