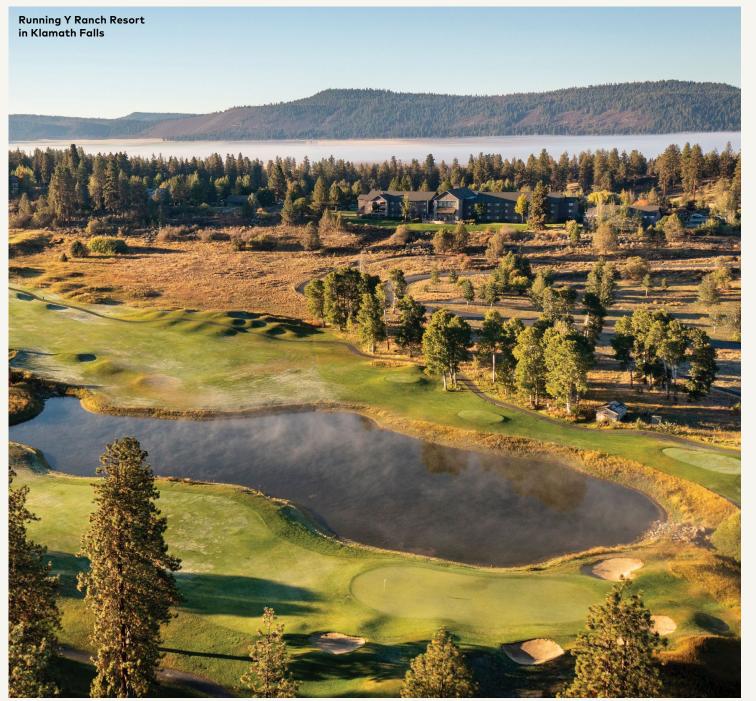

# **GOLF**

Golf enthusiasts can tee off from more than 200 public courses in Oregon, which makes any corner of the state a delightful golf destination. Bandon Dunes Golf Resort's Pacific Dunes was named the second-best public golf course in America by Golf Digest for its rugged design and natural feel. Bend's Tetherow and Pronghorn Golf Club, both among that publication's top 15 Oregon courses, offer tremendous views of the Cascade peaks. Book a tee time with history at Mt. Hood Oregon Resort in Welches — Oregon's first golf resort — or the Arnold Palmer-designed Running Y Ranch Resort in Klamath Falls. Golf enthusiasts will find the largest on-course pro shop in the U.S. at Fiddler's Green in Eugene. At Eastern Oregon's Silvies Valley Ranch Retreat, established in 1883, you can tee off through ponderosa pine meadows and mountain vistas on four award-winning courses that are the highest-elevation courses (5,000 feet/1,500 meters) in Oregon. One of them is the first reversible championship course built in the world since 1552.