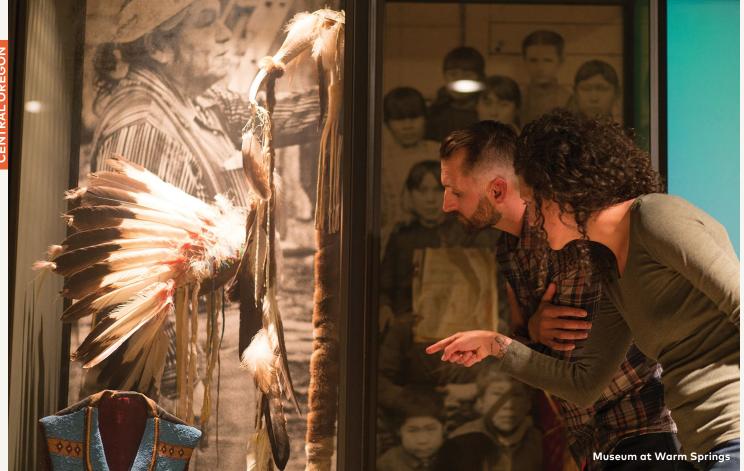

#### **INDIGENOUS ROOTS**

For thousands of years, Oregon was Indigenous land. Local Tribes fished wild rivers and great waterfalls, like the now submerged Celilo Falls on the mighty Columbia River. They scored petroglyphs in rock canyons like those at **Picture** Rock Pass and left behind the world's oldest pair of footwear (9,000-year-old sandals) at Fort Rock. Proud ancestors of those first people make up nine federally recognized Tribes of Oregon: the Burns Paiute Tribe; the Confederated Tribes of Coos, Lower Umpqua and Siuslaw Indians; the Coquille Indian Tribe; the Cow Creek Band of Umpqua Tribe of Indians; the Confederated Tribes

of Grand Ronde; the Klamath Tribes; the Confederated Tribes of Siletz; the Confederated Tribes of the Umatilla Indian Reservation; and the Confederated Tribes of Warm Springs. Many of these Tribes share their histories and traditions at museums and cultural centers around the state.

the Columbia Gorge Discovery Center & Museum in The Dalles, the Four Rivers Cultural Center in Ontario, the High Desert Museum in Bend and the Favell Museum in Klamath Falls. Also find Indigenous artifacts at the Nez Perce Wallowa Homeland Visitor Center and The Museum at Warm Springs.