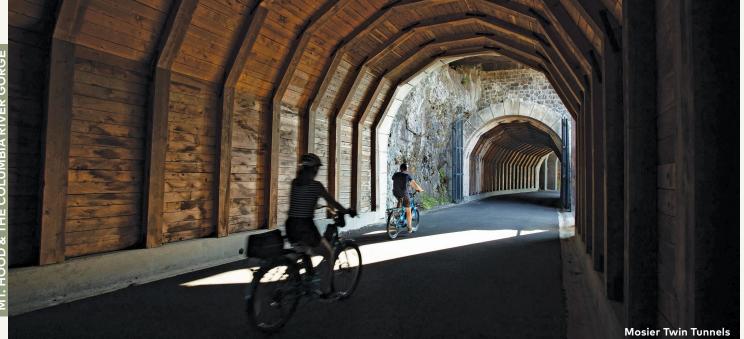

# **BICYCLING**

Cyclists adore Oregon and Oregon loves them right back. Road cyclists feel the affection in the state's official Scenic Bikeways program — the first of its kind in the nation — and famously bike-friendly cities and towns. Mountain bikers, fat-bikers and gravel riders embrace single-track trails, sandy beaches and forest back roads around the state.

#### **ROAD CYCLING**

The Oregon Scenic Bikeways program includes 17 rides showcasing the most beautiful road-cycling routes in the state. On the sunny eastern side, extreme riders take on the 108-mile/ 174-kilometer Blue Mountain Century Scenic Bikeway. The Coast's more moderate 60-mile/97-kilometer Wild Rivers Coast Scenic Bikeway includes cranberry bogs, river vistas and ocean views. A short leg of the 134-mile/215-kilometer Willamette Valley Scenic Bikeway, with several routes winding through vineyards and hop farms, and the 51-mile/ 82-kilometer Tualatin Valley Scenic Bikeway, featuring the car-free Banks-Vernonia Trail, are great options for beginners. Riders find 37 miles/60 kilometers of stunning high-desert views along the moderate Sisters to Smith Rock Scenic Bikeway. Nearby, the 30-mile/48-kilometer Madras Mountain Views Scenic Bikeway presents another sunny, moderate route. The Cascade-Siskiyou Scenic Bikeway is for extreme riders only, but offers 55 miles/88 kilometers of steep and winding routes through the Cascade-Siskiyou National Monument.

#### **GRAVEL RIDES**

Bumpy back roads, heart-pumping hill climbs and lung-busting byways are what gravel riders seek, and Oregon's got all that and more. Near Yachats, the **Oregon Coast Gravel Epic** outlines 60-and 38-mile/97- and 61-kilometer loops. The 21-mile/34-kilometer **Cloud Cap** out-and-back leads up a forest service road to the historic Cloud Cap Inn on Mt. Hood through a recovering forest. The **Grouse Knob/Dixie Pass Gravel Grind** passes through Eastern Oregon's small towns and pasturelands along remote and beautiful miles. The 25-mile/41-kilometer **Crown Zellerbach Trail** in Scappoose, just north of Portland, is a great option for beginners, with miles of flat, scenic trails along old rail lines. The **Cycle Oregon Gravel** ride takes tires to the roads less traveled with multiple route options over two days, while the **Skull 120/60/30** in Burns offers races of three lengths.

#### MOUNTAIN BIKING

In Southern Oregon, the Mt. Ashland Super D trail is a classic for intermediate and expert riders. Grab a shuttle from Ashland Mountain Adventures to catch a ride to the top of Mt. Ashland Ski Area to enjoy the descent — 5,400 vertical feet/165 meters of flowing, swooping terrain over 14 miles/ 23 kilometers. If it's mountain goats and high alpine lakes you'd like to see, the hair-raising **Elkhorn Crest Trail** and continuing Summit Lake Trail near Baker City are the highest-elevation trails in Eastern Oregon. In Sunriver, 14 new miles of single-track suit riders of all ability levels in a system that will eventually connect other nearby trails. The 15-mile/24-kilometer fast and fun **Alpine Trail** is the classic ride that put Oakridge on the map. And the Timberline Bike Park at Mt. Hood offers six lift-assisted trails, the easiest of which is a family-friendly 4.5 miles/ 7.2 kilometers. Those looking for an epic quest can take on parts of the 669-mile/1,077-kilometer **Oregon Timber Trail**, a mostly single-track trek that winds north-south through six national forests in the center of the state. On Oregon's South Coast, the Whiskey Run Trail System weaves through the coastal landscape with loops for all skill levels.