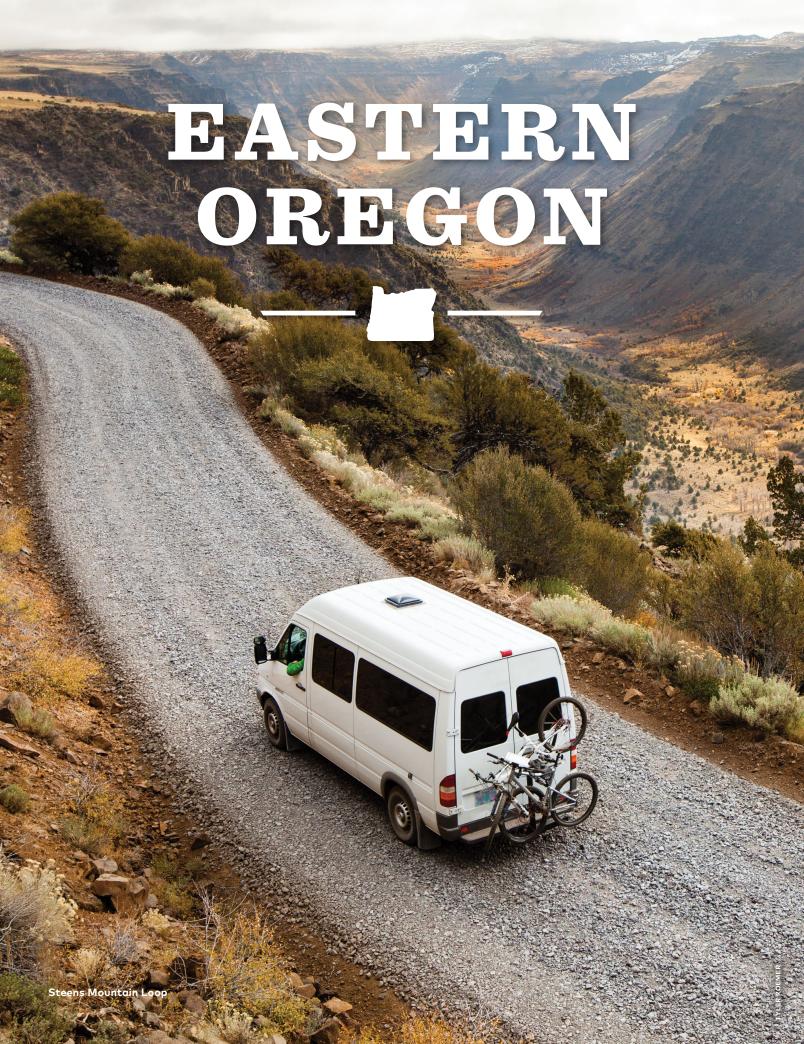

#### **146 EASTERN OREGON**

148 Eastern Oregon Trip Ideas

**154** Where to Stay

At 7,900 feet deep, Eastern Oregon's Hells Canyon is the deepest river canyon in North America.

4 The Willamette
Valley Scenic
Bikeway was the first
of its kind in the nation.
Oregon now has 17.

Prepare for your next trip into Oregon's great outdoors with Take Care Out There.