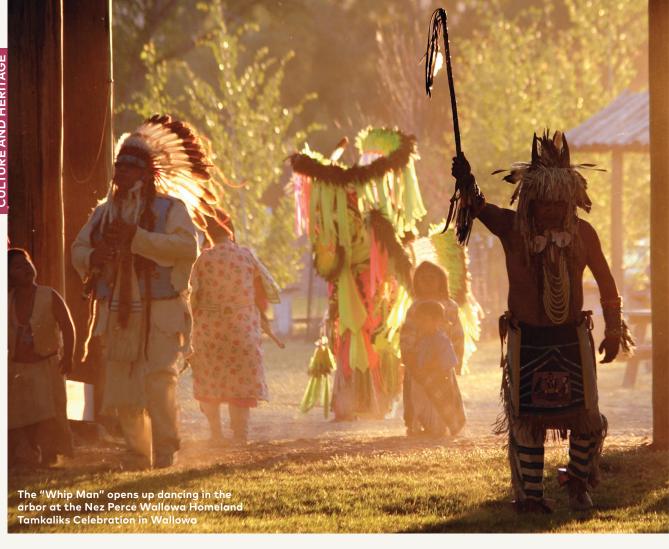

#### **INDIGENOUS ROOTS**

For thousands of years, Oregon was Indigenous land. Local Tribes fished wild rivers and great waterfalls, like the now submerged Celilo Falls on the mighty Columbia River. They scored petroglyphs in rock canyons like those at **Picture** Rock Pass and left behind the world's oldest pair of footwear (9,000-year-old sandals) at Fort Rock. Proud ancestors of those first people make up nine federally recognized Tribes of Oregon: the Burns Paiute Tribe; the Confederated Tribes of Coos, Lower Umpqua and Siuslaw Indians; the Coquille Indian Tribe; the Cow Creek Band of Umpqua Tribe of Indians; the Confederated Tribes

of Grand Ronde; the Klamath Tribes; the Confederated Tribes of Siletz; the Confederated Tribes of the Umatilla Indian Reservation; and the Confederated Tribes of Warm Springs. Many of these Tribes share their histories and traditions at museums and cultural centers around the state.