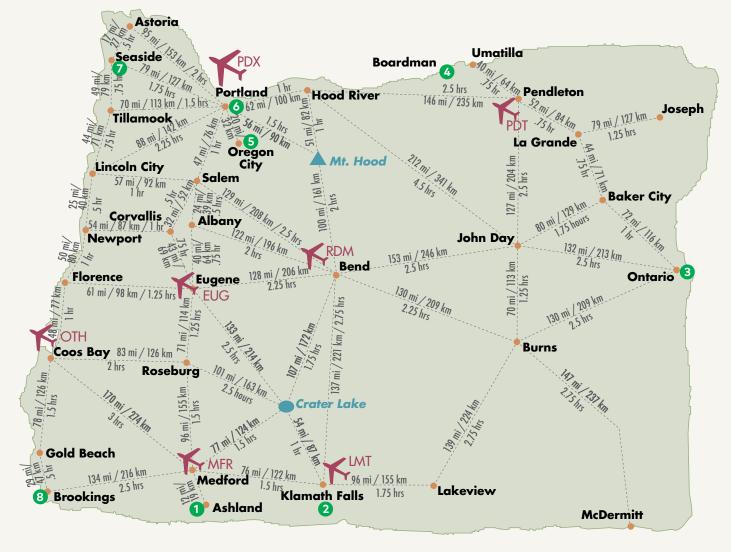

(milepost 12.7). Northbound access only, 541.625.0575

# 2 KLAMATH FALLS

Located along the Volcanic Legacy Scenic Byway, this location is the perfect stop for coffee, maps and expert travel tips. Traveling with horses? This facility features an enclosure for your equine friends.

Located at the ODOT Midland Rest Area, off Hwy. 97, 9 miles north of the Oregon/California border and 8 miles south of Klamath Falls. 541.882.7330

# **3** ONTARIO

Don't let the Mountain time zone fool you — this center is officially situated in Oregon. A gateway to high-desert beauty, this facility showcases Oregon Trail history. Enjoy coffee and conversation on your journey.

Located at the ODOT Ontario Rest Area, off I-84 W., a quartermile west of the Oregon/Idaho border. Westbound access only. 541,889,8569



# **4** BOARDMAN

The SAGE Center provides education about sustainable agriculture and energy through fun, interactive multimedia exhibits. Soar on a simulated hot-air balloon ride, watch potatoes turn into fries, savor ice cream and more.

 $Located\ at\ the\ SAGE\ Center,\ 101\ Olson\ Road,\ off\ I-84\ at\ Exit\ 164.$  541.481.7243, visits age.com

# **5** OREGON CITY

Want to take a deeper dive into Oregon's pioneer past? Visit the End of the Oregon Trail Interpretive Center, where handson exhibits include making candles, dressing up and loading your wagons.

Located at The End of the Oregon Trail Interpretive Center, 1726 Washington St., off I-205 at Exit 10. 503.657.9336, historicoregonicity.org

# **6** PORTLAND INTERNATIONAL AIRPORT

Named Travel + Leisure's best domestic airport