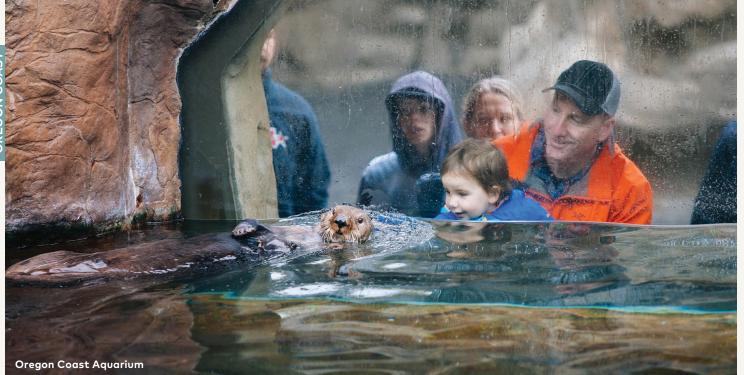

# **PACIFIC OCEAN**

The Pacific Ocean stretches along the Oregon Coast in an ever-changing canvas of scenic overlooks, dramatic shores and towering lighthouses. With 363 miles (584 km) of coastline that are free and open to everyone, Oregon's **public beaches** offer myriad ways to experience the ocean. Pack a picnic, take a surf lesson, charter a fishing boat, fly a kite or take a stroll on the wide-open sands. Find your favorite hiking trail or cozy perch and watch for gray whales — as many as 25,000 of them swim past during spring and winter migrations, and several hundred of these great cetaceans are year-round residents that are fun to spot on whale-watching tours. Families can try their hand at clamming and crabbing. Dig for butter, softshell, cockle or gaper clams on Oregon beaches, or toss a crab ring from a marina dock to land some Dungeness for the table. Wildlife enthusiasts delight in the Oregon Islands National Wildlife Refuge — a marine wilderness area that spans hundreds of miles of rocks, islands and headlands along the Coast. These gorgeous areas provide protected habitat for families of harbor seals and Steller sea lions as well as birds like the tufted puffin, the black oystercatcher, the common murre and others. For a deeper look at life underneath the water, the state's five unique marine reserves provide a window into the rich habitat of reef fish, colorful sea anemones, sea plants and more. Take a hike, book a guided kayak trip or observe beautiful tide pools while taking care not to disturb the fragile creatures living there.