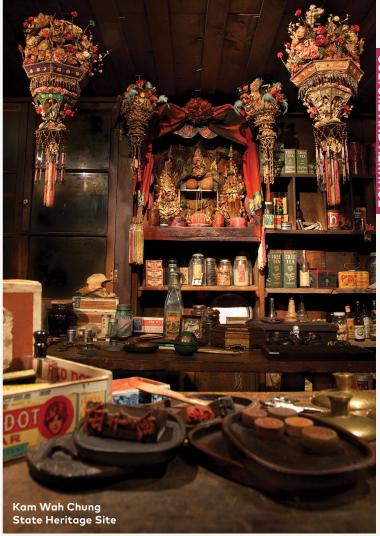

3 Kam Wah Chung grocery store once sold everything from rice and soy sauce to liquor and more than 500 varieties of Chinese medicinal herbs.

4 Native Americans left behind the world's oldest pair of footwear (9,000-year-old sandals) at Fort Rock - now on view at the Museum of Natural and Cultural History on the University of Oregon campus.

#### MIGRATION AND IMMIGRATION

Non-European settlers saw Oregon as an opportunity, too. Amidst Oregon's Black exclusion laws — which prohibited Black people from being in the state, owning property and making contracts thousands of Black Oregonians worked as coal miners, loggers and ranch hands. Some were able to display their skills in horse racing, bull riding, wrangling and bucking as Black cowboys, competing in the Pendleton Round-Up since its beginning in 1910. The Maxville Heritage Interpretive Center in the town of Joseph tells the tale of the Black Americans who migrated from the South in the 1920s to work as loggers alongside immigrants from Greece and other European countries in what is today a ghost town. Chinese and Japanese immigrants in Oregon worked on the railroads as well as in lumber mills, on farms and in fish canneries. Kam Wah Chung State Heritage Site in John Day is a time capsule of history preserved in a

Chinese-owned grocery from the 1870s. Japanese business and farm owners were forced into working farms in Oregon after the bombing of Pearl Harbor, later settling in cities and towns across the state. Visitors can explore their stories at the Japanese American Museum of Oregon in Portland.