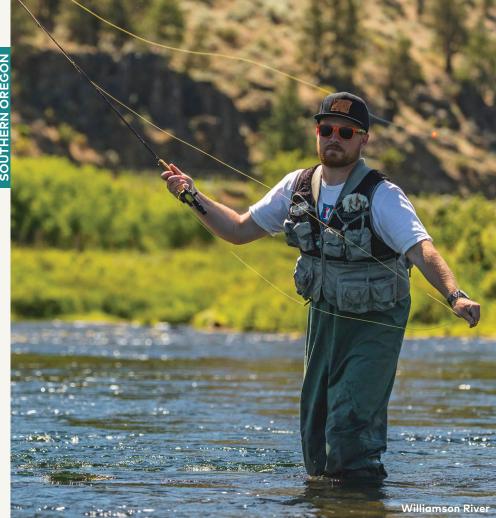

## **FISHING**

Oregon's rivers, lakes and coastline draw avid fisherfolk year-round. Coast guide companies offer charters to fish for ocean-dwelling rockfish, lingcod, halibut and albacore tuna. Visitors can try for **Dungeness crab** in the first certified-sustainable crab fishery in the world and dig along the Coast for razor clams. Inland lakes stocked with trout offer a great introduction to fishing for kids, and experts cast for elusive steelhead from drift boats and banks on the North Umpqua, Deschutes, McKenzie and John Day rivers. The mighty Columbia River is the place to find returning Chinook and coho **salmon** as well as deep-swimming sturgeon.