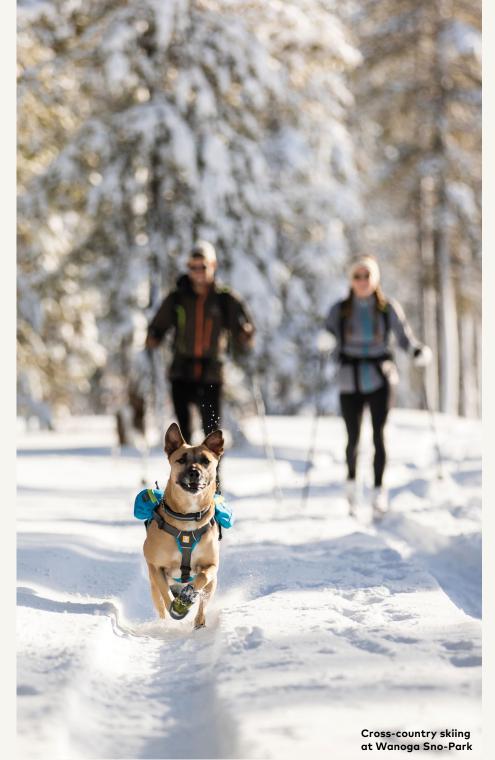

#### FAT BIKING

With chubby, grippy tires, fat bikes can take on sandy beaches, snowy track and loose-dirt trails for year-round riding. The beach at Lincoln City's **Roads End State Recreation Site** on the Central Coast is a fast, flat shoreline cruise. In Gold Beach on the South Coast, the **Banana Belt Loop** offers 10 miles / 16 km of sand and incredible views. On the North Coast, the moderate **Fort Stevens** Fat Bike Route winds past the 19th-century Peter Iredale shipwreck on its way out to the jetty. In winter fat-bikers explore the snowy trails out of **Wanoga Snow Play Area Sno-Park** in the Deschutes National Forest. Many bike shops have rentals, lessons and guided trips.

## **SNOW SPORTS**

Powder seekers have 12 outstanding skiing and snowboarding areas to choose from in Oregon, from the steep and deep black-diamond runs at Mt. Hood Meadows and Mt. Bachelor to great venues for beginners like Hoodoo Ski Area and Mt. Ashland. Resorts and ski shops have lessons and equipment rentals, and can also help arrange other wintertime activities like snowshoeing, tubing, cross-country skiing and snowmobiling. In advance of international world competitions, many top alpine athletes spend their summers training at Timberline Lodge & Ski Area, an official training site for U.S. teams that offers North America's longest ski season. For information about how to play at Oregon's mountain resorts, visit TravelOregon.com/Snow-Sports.