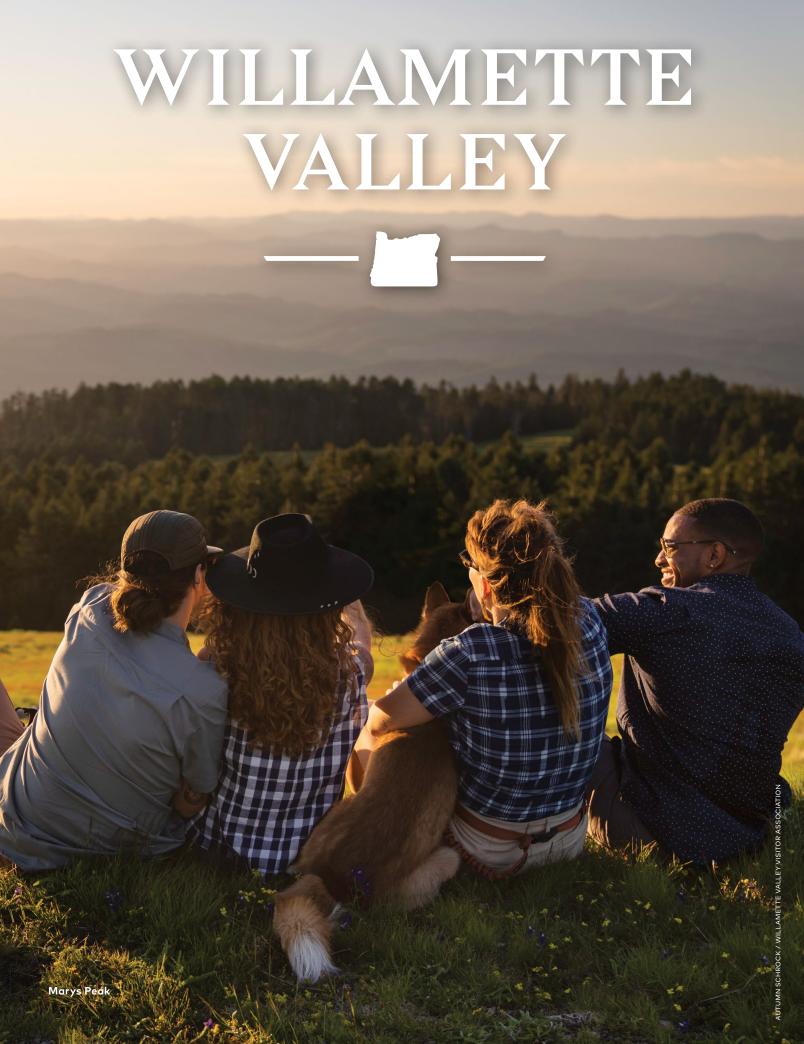

#### 102 WILLAMETTE VALLEY

104 Willamette Valley Trip Ideas

111 Where to Stay

#### WILLAMETTE VALLEY

The Willamette Valley AVA is nestled between the Coast and Cascade mountain ranges, and stretches for more than 150 miles/241 kilometers from the Columbia River to the town of Cottage Grove. Most famous for world-class pinot noir, the valley produces stellar pinot gris, chardonnay and other cool-climate wines. The fertile region has nurtured 10 distinct sub-AVAs in a patchwork of distinct growing areas: **Chehalem Mountains**, Ribbon Ridge, Dundee Hills, Yamhill-Carlton, McMinnville, Eola-Amity Hills, Van Duzer Corridor, Laurelwood, Tualatin Hills and the new Lower Long Tom. Take a tasting trip through the valley to experience the world-class varietals made here. To plan your trip, go to Willamette Valley.org.