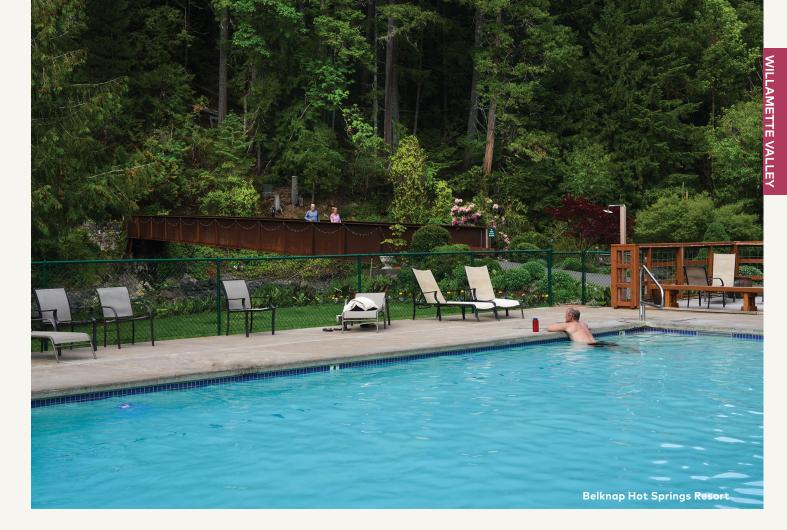

lis, and Woodburn celebrates its history and diversity with colorful paintings. In preparation for the 2021 U.S. Olympic Team Trials and World Athletics Championships Oregon 22, Eugene installed new public art all over town. The 20x21 EUG Mural Project showcases the work of more than 20 international artists, including the arresting work of Eugene artist Ila Rose — a two-sided, 40-foot/12-meter painting of a woman with snake-adorned hair. Nearby Springfield offers a self-guided tour of more than 20 vibrant outdoor murals — including one that honors Springfield High School graduate and author Ken Kesey. Just south of Springfield, Cottage Grove immortalizes the likes of local child prodigy and nature writer Opal Whiteley, as well as 1920s movie star Buster Keaton, with murals of their own.



# WHERE TO STAY See lodging icon key, p. 4

**ALBANY** 

UNITS

Blue Ox RV Park

4000 Blue Ox Drive S.E.

| Holiday Inn Express & Suites                          | 71  |
|-------------------------------------------------------|-----|
| 105 Opal Court N.E.                                   |     |
| 541.928.8820, 800.HOL.IDAY                            |     |
| www.hiexpress.com/albanyor                            |     |
| Phoenix Inn Suites Albany                             | 93  |
| 3410 Spicer Drive S.E.                                |     |
| 541.926.5696, 888.889.0208                            |     |
| www.phoenixinn.com/albany                             |     |
| \$\$ \$ <b>2</b> \$ £ 6 € <b>#</b> 8 <b>4</b> ¶       |     |
| Rodeway Inn - Albany