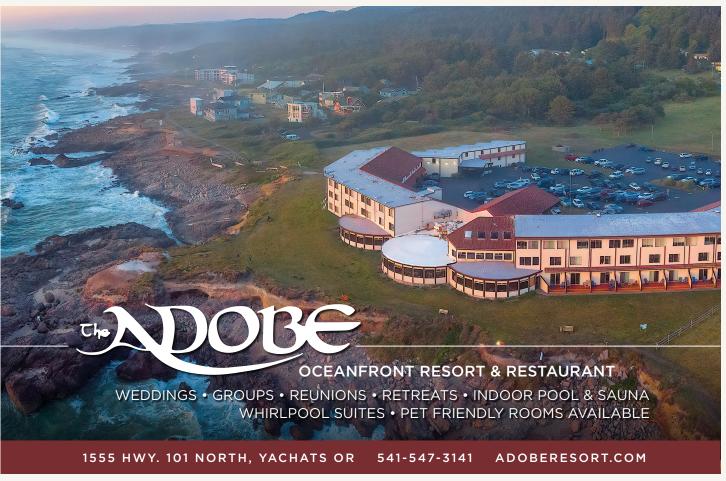

of this rising scene. The North Coast Food Trail leads epicureans to distilleries, breweries, cooking schools and sea-to-table dining establishments from Astoria to Neskowin. The Central Coast Food Trail guides visitors to tasty artisan treats, farm-fresh produce and decadently prepared seafood from Lincoln City to Florence. The Wild Rivers Coast Food Trail winds from Reedsport to Bandon, Port Orford and Brookings. Delicious stops include farms for strawberries, blueberries and cranberries in season, as well as fresh catch from fish markets and some of the state's newest craft breweries. Steep yourself in sustainable agriculture at the North Fork 53 Coastal Retreat & Tea Gardens in Nehalem, a 3-acre/1-hectare farm growing organic vegetables, herbs and the region's first tea garden.













See lodging icon key, p. 4

| AGNESS