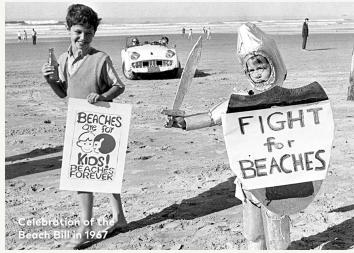

#### FNVIRONMENTAL **PROTECTIONS**

While the 1960s and '70s were a time for radical change, they were also a time for landmark environmental-conservation efforts in Oregon. Thanks to the Beach Bill's passage in 1967, all 363 miles / 584 km of Oregon's shoreline are open for public access. It's the reason we call it "The People's Coast" today. Former Gov. Tom McCall spearheaded the bill, building on the work of Gov. Oswald D. West,

Oregon's governor 50 years earlier. West had signed a bill declaring that the ocean beach, from north to south, should be declared a public highway and remain forever open to the public. The other landmark law was the Bottle Bill, the nation's first mandatory bottle-deposit law, designed to decrease litter in Oregon. The bill was enacted under McCall in 1971. More environmental protections came from Gov. Vic Atiyeh, Oregon's governor from 1979 to 1987 and the first Arab American governor in the United States. Atiyeh helped usher in protections for the Columbia River Gorge National Scenic Area, Deschutes River State Recreation Area and more.