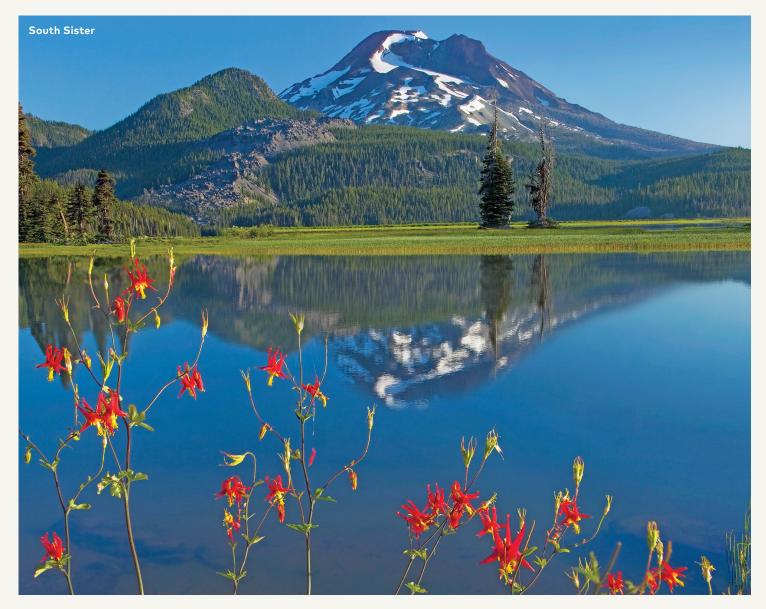

# **MOUNTAINS**

Oregon's iconic mountains were born of volcanic eruptions millions of years ago. Each of Oregon's Native Tribes have creation stories about how these peaks were formed; Indigenous peoples have lived among these formations since time immemorial. These distinctive peaks offer nature lovers year-round access to the breathtaking beauty of Oregon's rivers, trails, lakes and meadows. The tallest sentinel, Mt. Hood (11,249 feet/ 3,429 m), towers over a national forest beloved by hikers, mountain bikers, berry pickers and Oregon Trail history buffs. Rugged Mt. Jefferson dominates the skyline farther south — a remote mountain perfect for backpacking, mountaineering and wildlife photography. The dramatic spires of The Three Sisters stand shoulder to shoulder on the high-desert horizon above a rambling wilderness area. This high-altitude lineup invites exploration of cinder cones, lava fields and glacial lakes. Nearby Mt. Washington draws visitors to Belknap Crater — a magnificent cinder cone — as well as fishing and boating on Big Lake. **Mt. Bachelor's** sprawling, 4,300-acre (1,740-ha) terrain thrills snow lovers with the sixth-largest ski area in North America. Mt. McLoughlin peers over lake-dotted Southern Oregon and delights hikers with scenic sections of the Pacific Crest Trail as well as a rugged route to its craggy summit. Outdoor adventurers get four seasons of inspiration on Mt. Ashland with camping, hiking, mountain biking and snow sports. Erupting out of the southeast desert floor, Steens Mountain extends 50 miles (80 km) wide. This far-flung, fault-block mountain is home to wild horses, bighorn sheep and pronghorn antelope. The Wallowa Mountains stretch across the state's northeast corner in a spectacular wall of snowy peaks. This challenging terrain beckons backcountry skiers, backpackers and hardy hikers.