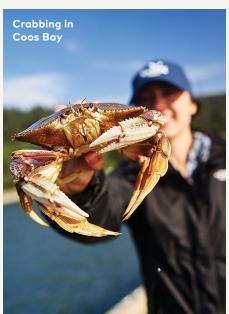

## **FISHING**

Oregon's rivers, lakes and coastline draw avid fisherfolk year-round. Coast guide companies offer charters to fish for ocean-dwelling rockfish, lingcod, halibut and albacore tuna. Visitors can try for **Dungeness crab** in the first certified-sustainable crab fishery in the world and dig along the Coast for razor clams. Inland lakes stocked with trout offer a great introduction to fishing for kids, and experts cast for elusive steelhead from drift boats and banks on the North Umpqua, Deschutes, McKenzie and John Day rivers. The mighty Columbia River is the place to find returning Chinook and coho **salmon** as well as deep-swimming sturgeon.