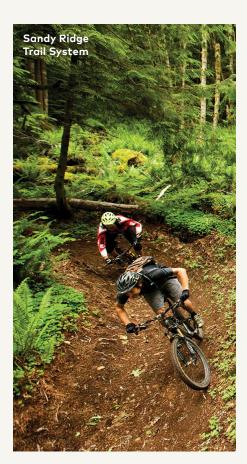

#### MOUNTAIN BIKING

In Southern Oregon, the Mt. Ashland Super D trail is a classic for intermediate and expert riders. Grab a shuttle from Ashland Mountain Adventures to catch a ride to the top of Mt. Ashland Ski Area to enjoy the descent — 5,400 vertical feet/165 meters of flowing, swooping terrain over 14 miles/ 23 kilometers. If it's mountain goats and high alpine lakes you'd like to see, the hair-raising **Elkhorn Crest Trail** and continuing Summit Lake Trail near Baker City are the highest-elevation trails in Eastern Oregon. In Sunriver, 14 new miles of single-track suit riders of all ability levels in a system that will eventually connect other nearby trails. The 15-mile/24-kilometer fast and fun **Alpine Trail** is the classic ride that put Oakridge on the map. And the Timberline Bike Park at Mt. Hood offers six lift-assisted trails, the easiest of which is a family-friendly 4.5 miles/ 7.2 kilometers. Those looking for an epic quest can take on parts of the 669-mile/1,077-kilometer **Oregon Timber Trail**, a mostly single-track trek that winds north-south through six national forests in the center of the state. On Oregon's South Coast, the Whiskey Run Trail System weaves through the coastal landscape with loops for all skill levels.