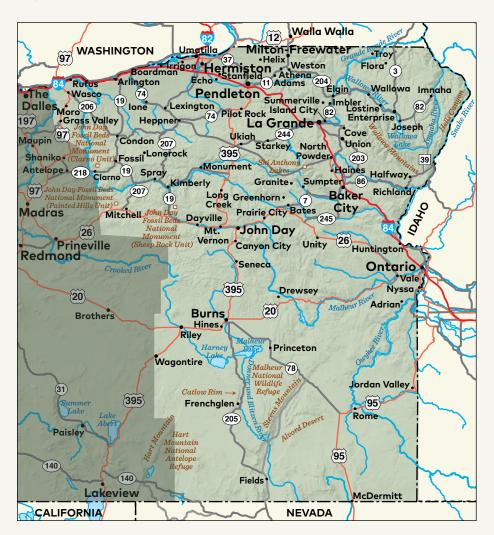

#### **146 EASTERN OREGON**

148 Eastern Oregon Trip Ideas

**154** Where to Stay

#### **DISCOVER WINE COUNTRY**

The state's wine industry has come a long way since its humble beginnings, when a few rogue dreamers planted vines in the Willamette Valley. The state's wine scene has blossomed to more than 900 wineries and 22 distinct growing areas (also known as American Viticultural Areas, or AVAs) and is the third-largest wine-grape-producing state in the nation. Our talented vintners regularly earn international and national accolades. And yet that early spirit of modesty remains. Oregon wineries, often familyowned, focus on small-batch, high-quality production. Visit a tasting room and you're likely to see the owner pouring wine or moving barrels. One thing is certain: Wherever you go in Oregon wine country, you're sure to get a warm welcome.

#### **EASTERN OREGON**

The sunny, rolling farmlands cradle one of the best-kept secrets of Oregon wine country: the southernmost slice of the Walla Walla Valley AVA. The Oregon wineries in the region are small in number and big on character. Milton-Freewater is home to eight tasting rooms in the Rocks District AVA, and Copper Belt Winery's tasting room in Baker City is part of the **Snake River AVA**. The wines of the area illuminate the persistence and work ethic of these longtime farming communities.