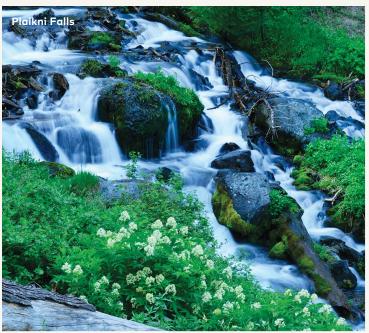

Hwy. 140, 10 miles/16 kilometers northeast of Lakeview 541.947.5001, WarnerCanyonSki.com

Just over an hour's drive from Medford, Crater Lake is Oregon's only national park and the deepest lake in the United States. An experience of a lifetime, you'll be in awe of its pristine blue water surrounded by sheer, breathtaking cliffs. Hike, swim or take a boat ride to Wizard Island.