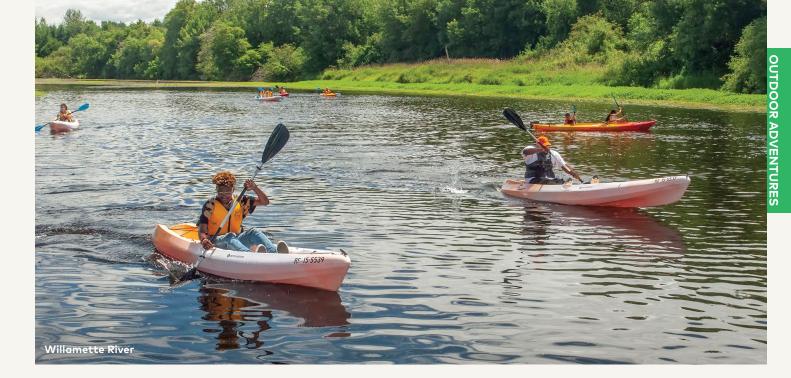

#### KAYAKING/CANOEING

Oregon's pretty alpine lakes and calm rivers offer great options for canoeing and flat-water kayaking. In Central Oregon's **Cascade Lakes** region, picturesque Sparks Lake, Devils Lake, Elk Lake and Twin Lakes are popular with boaters looking for a peaceful paddle. The marina at **Wallowa Lake** rents rowboats, kayaks and canoes for touring the tranquil waters under the gaze of the Wallowa Mountains. Find your favorite launch spot and paddle a section of the 187-mile/301-kilometer **Willamette River Water Trail**, one of 33 national water trails in the United States. Oregon's newest water trail — **Tualatin River National Water Trail** — offers 40 miles/64 kilometers of peaceful, treelined water for paddling. The **Upper Klamath Canoe Trail** winds for 9.5 miles/15 kilometers through a large freshwater marsh. Always remember to wear a PFD and carry a map, and consider booking an expert guide for peace of mind.