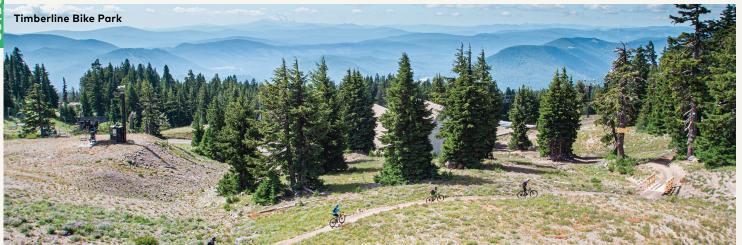

#### MOUNTAIN BIKING

In Southern Oregon, the Mt. Ashland Super D trail is a classic for intermediate and expert riders. Grab a shuttle from Ashland Mountain Adventures to catch a ride to the top of Mt. Ashland Ski Area to enjoy the descent — 5,400 vertical feet/165 meters of flowing, swooping terrain over 14 miles/ 23 kilometers. If it's mountain goats and high alpine lakes you'd like to see, the hair-raising **Elkhorn Crest Trail** and continuing Summit Lake Trail near Baker City are the highest-elevation trails in Eastern Oregon. In Sunriver, 14 new miles of single-track suit riders of all ability levels in a system that will eventually connect other nearby trails. The 15-mile/24-kilometer fast and fun **Alpine Trail** is the classic ride that put Oakridge on the map. And the Timberline Bike Park at Mt. Hood offers six lift-assisted trails, the easiest of which is a family-friendly 4.5 miles/ 7.2 kilometers. Those looking for an epic quest can take on parts of the 669-mile/1,077-kilometer **Oregon Timber Trail**, a mostly single-track trek that winds north-south through six national forests in the center of the state. On Oregon's South Coast, the Whiskey Run Trail System weaves through the coastal landscape with loops for all skill levels.