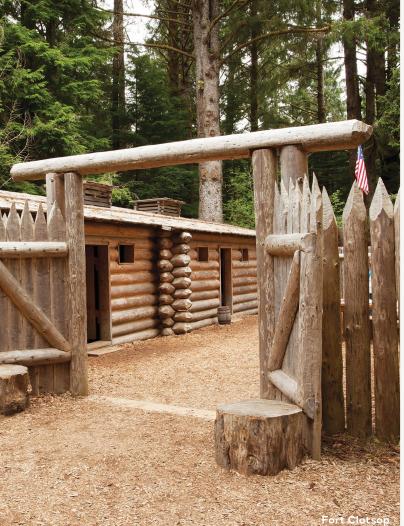

#### **LEWIS & CLARK**

Oregon's most famous visitors, Lewis and Clark, are remembered at Astoria's Fort Clatsop, where they overwintered with their encampment in 1805-06. Two members of their expedition were vital to their success: their Shoshone interpreter, Sacagawea, and York, the enslaved Black man who hunted and gathered food, cared for the ill, and eased relationships with the Native Americans. Visit replicas of the expeditioners' fort at Lewis and Clark National Historical Park. The Confluence Project's bird-blind installation by artist Maya Lin near Troutdale

aims to honor the Native people and the natural world Lewis and Clark traveled.