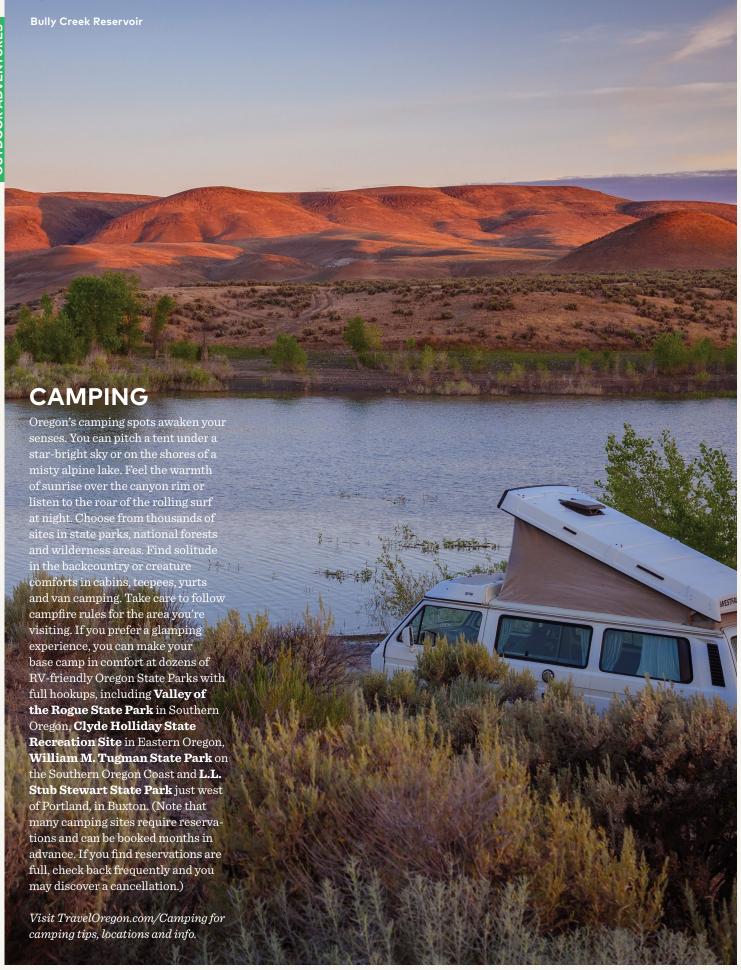

pqua Trail**, including 102-foot/31-meter Lemolo Falls and double-drop Toketee Falls.

#### STELLAR VIEWS

Routes on **Steens Mountain** reward hikers with dramatic views of the Alvord Desert, 9,738 feet/2,968 meters below. A short trail leads through the sagebrush into the horseshoe-shaped volcanic tuff mesa of **Fort Rock**. Scores of trails climb up to the alpine lakes, peaks and wilderness area of the **Wallowa Mountains** — known as Oregon's Alps, soaring near 10,000 feet/3,048 meters. Local guides lead multiday hiking and pack-animal trips. Trails in **Newberry National Volcanic Monument** reveal spectacular lava flows, buttes and calderas, while **Crater Lake National Park** is home to the deepest lake in North America.

Visit TravelOregon.com/Hiking for top trails in the state.







## **WATER PLAY**

Bordered by the Pacific Ocean on the west and the Columbia River to the north — with alpine lakes perched up high, and Wild and Scenic rivers flowing from the mountains — Oregon is a water lover's playground. We have waves and waterways to suit thrill seekers and chill seekers alike.

#### STAND-UP PADDLEBOARDING

Stand-up paddleboarding has something for every level of paddler. Try a placid paddle at **Emigrant Lake** near Ashland or on a quiet stretch of the Willamette River at **Alton Baker Park** in Eugene. Paddle Estacada Lake from **Milo McIver State Park**, or for a high-adrenaline experience, paddle through whitewater rapids on the **Deschutes River** with a guide.

#### KAYAKING/CANOEING

Oregon's pretty alpine lakes and calm rivers offer great options for c