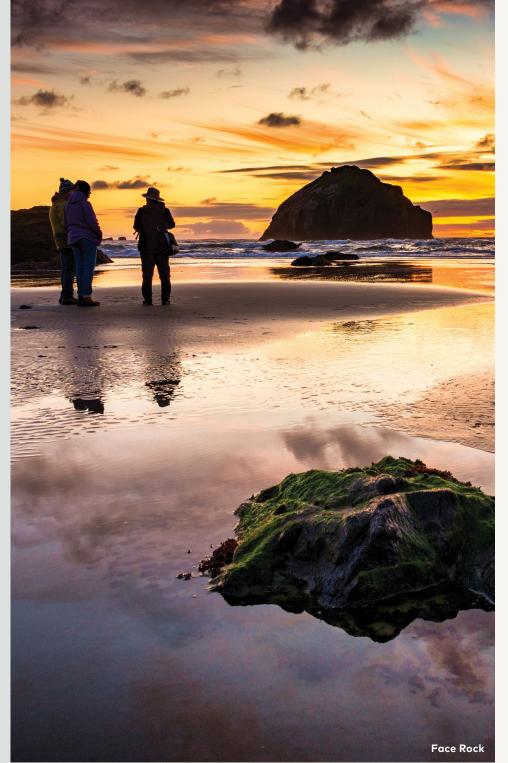

rail from Seaside to Indian Beach, climbing to a height of 1,000 feet/305 meters.

1 mile/1.6 kilometers south of downtown Seaside

#### **CAMPING**

Check out these stunning campsites along the Coast.

#### FULL AMENITIES Harris Beach State Park

You'll find 65 full-hookup sites, 59 tent sites and six yurts (three are pet-friendly) at this state park. 2 miles/3 kilometers northwest of downtown Brookings

#### RUSTIC

#### North Fork Siuslaw

For a bit of quieter camping, check out these seven dispersed sites along the Siuslaw River just inland from Florence. 16 miles/26 kilometers northeast of Florence

#### **BACKPACKING**

#### Mt. Hebo

Backpackers find the 8-mile/13-kilometer hike well worth the effort to reach this 12-site campground. 16.5 miles/26.6 kilometers east of Pacific City



#### **South Coast Secrets**

The rugged South Coast provides access to lesser-known parts of the coast. Lighthouse lovers delight in the five charming beacons located along this stretch of Highway 101 — Umpqua River, Cape Arago, Coquille River, Cape Blanco and Pelican Bay lighthouses. At Face Rock State Scenic Viewpoint, see the artist-created "Circles in the Sand" labyrinth at low tide during scheduled times throughout the year. A trail system connecting Sunset Bay, Shore Acres and Cape Arago state parks delivers stunning views. On the Wild Rivers Coast Food Trail, relish the fresh seafood from Harbor Light Restaurant in Reedsport and a refreshing pint from Chetco Brewing in Brookings. In Gold Beach, the majestic Rogue River meets the ocean, and quiet beaches welcome beachcombing, bird