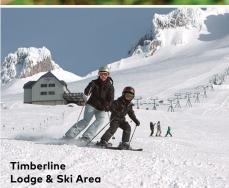

## **SNOW SPORTS**

Powder seekers have 12 outstanding skiing and snowboarding areas to choose from in Oregon, from the steep and deep black-diamond runs at Mt. Hood Meadows and Mt. Bachelor to great venues for beginners like Hoodoo Ski Area and Mt. Ashland. Resorts and ski shops have lessons and equipment rentals, and can also help arrange other wintertime activities like snowshoeing, tubing, cross-country skiing and snowmobiling. In advance of international world competitions, many top alpine athletes spend their summers training at Timberline Lodge & Ski Area, an official training site for U.S. teams that offers North America's longest ski season. For information about how to play at Oregon's mountain resorts, visit TravelOregon.com/Snow-Sports.

#### Timberline Lodge & Ski Area

Historic Timberline Lodge offers panoramic views and the longest ski season in North America on Palmer Snowfield. With the addition of Summit Pass in 2021, Timberline now has the most inbounds vertical in the United States at 4,540 vertical feet/1,384 vertical meters.

 $Hwy.\,26,62\,miles/100\,kilometers\,east$  of Portland

503.272.3311, TimberlineLodge.com