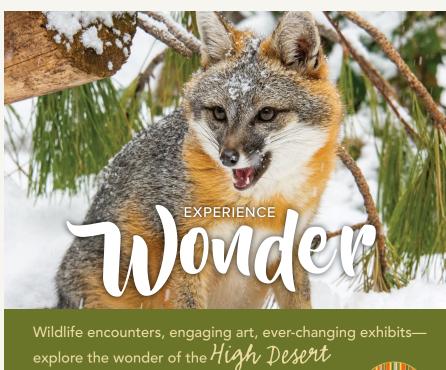

Oregon is known for its shaggy green forests, surging ocean and snowy mountain peaks. But the state is also home to a world of arid deserts and sand dunes with a beauty all their own. Located in the center of the state, Central Oregon's high-desert environment averages about 4,000 feet (1,219 m) in elevation. This unique slice of Oregon offers sunny bluebird days and crisp, star-studded nights. Explore the hiking trails in this region including the Ochoco Mountains and the rustic Oregon Desert Trail — to see wild residents like burbling sage grouse, swift pronghorn (the fastest land animal in North America) and loping jackrabbits. What was once a lake bed stretches out in the southeast corner of the state in the spectacular and arid playa known as the Alvord Desert. Look for herds of wild horses galloping across the desert floor, or take in the dramatic seasonal bird migrations at wetlands along the Pacific Flyway. At the Christmas Valley Sand Dunes, you'll find the largest shifting sand-dune system in the Pacific Northwest, which formed when Mt. Mazama erupted 7,000 years ago, blowing ash and pumice into the region. That same eruption created Crater Lake, the deepest lake in the United States, more than 100 miles (161 kilometers) to the west. The 8,000 acres (3,237 ha) of dunes invite visitors for hiking, camping, wildlife photography and exploring. Meanwhile on the Coast, the **Oregon Dunes National Recreation Area** spans nearly 40 miles (64 km) and is one of the largest expanses of temperate coastal sand dunes in the world. In addition to inspiring "Dune" decades ago, this truly unique destination is a favorite place to get a workout on a beach hike, try out the sport of sandboarding, fly a kite, and play with the lights and shadows of the sun for a one-of-a-kind selfie.