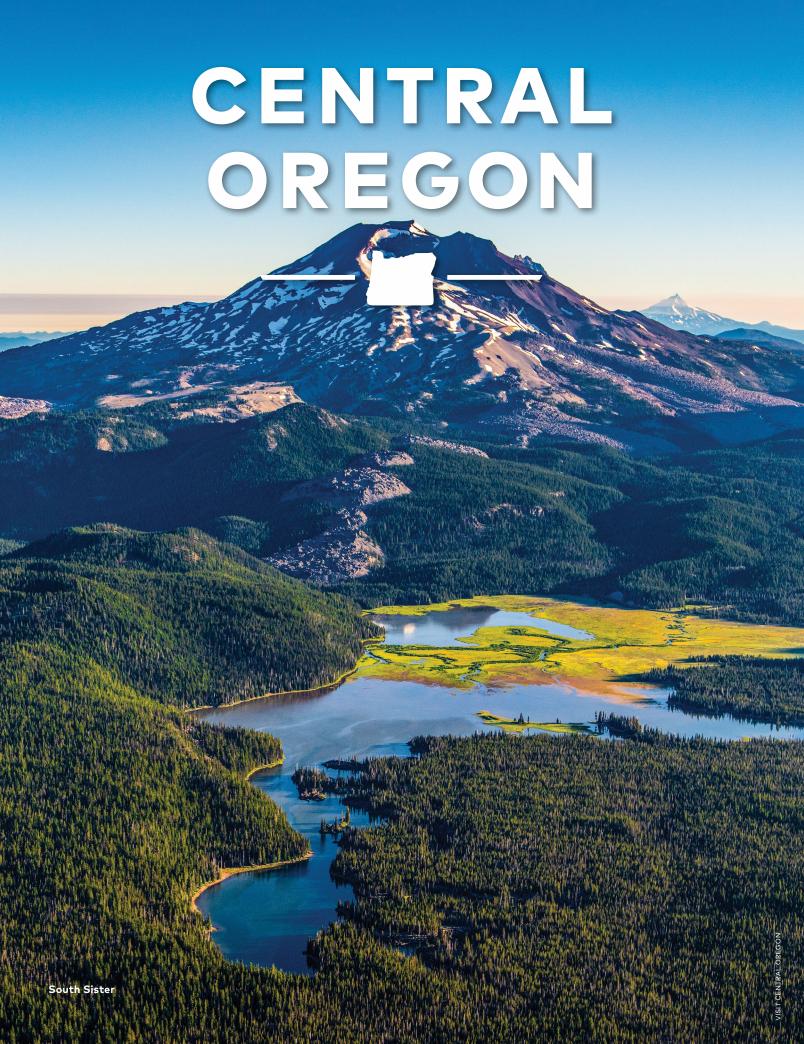

Oregon is known for its shaggy green forests, surging ocean and snowy mountain peaks. But the state is also home to a world of arid deserts and sand dunes with a beauty all their own. Located in the center of the state, Central Oregon's high-desert environment averages about 4,000 feet (1,219 m) in elevation. This unique slice of Oregon offers sunny bluebird days and crisp, star-studded nights. Explore the hiking trails in this region including the Ochoco Mountains and the rustic Oregon Desert Trail — to see wild residents like burbling sage grouse, swift pronghorn (the fastest land animal in North America) and loping jackrabbits. What was once a lake bed stretches out in the southeast corner of the state in the spectacular and arid playa known as the Alvord Desert. Look for herds of wild horses galloping across the desert floor, or take in the dramatic seasonal bird migrations at wetlands along the Pacific Flyway. At the Christmas Valley Sand Dunes, you'll find the largest shifting sand-dune system in the Pacific Northwest, which formed when Mt. Mazama erupted 7,000 years ago, blowing ash and pumice into the region. That same eruption created Crater Lake, the deepest lake in the United States, more than 100 miles (161 kilometers) to the west. The 8,000 acres (3,237 ha) of dunes invite visitors for hiking, camping, wildlife photography and exploring. Meanwhile on the Coast, the **Oregon Dunes National Recreation Area** spans nearly 40 miles (64 km) and is one of the largest expanses of temperate coastal sand dunes in the world. In addition to inspiring "Dune" decades ago, this truly unique destination is a favorite place to get a workout on a beach hike, try out the sport of sandboarding, fly a kite, and play with the lights and shadows of the sun for a one-of-a-kind selfie.

# **MOUNTAINS**

Oregon's iconic mountains were born of volcanic eruptions millions of years ago. Each of Oregon's Native Tribes have creation stories about how these peaks were formed; Indigenous peoples have lived among these formations since time immemorial. These distinctive peaks offer nature lovers year-round access to the breathtaking beauty of Oregon's rivers, trails, lakes and meadows. The tallest sentinel, Mt. Hood (11,249 feet/ 3,429 m), towers over a national forest beloved by hikers, mountain bikers, berry pickers and Oregon Trail history buffs. Rugged Mt. Jefferson dominates the skyline farther south — a remote mountain perfect for backpacking, mountaineering and wildlife photography. The dramatic spires of The Three Sisters stand shoulder to shoulder on the high-desert horizon above a rambling wilderness area. This high-altitude lineup invites exploration of cinder cones, lava fields and glacial lakes. Nearby Mt. Washington draws visitors to Belknap Crater — a magnificent cinder cone — as well as fishing and boating on Big Lake. **Mt. Bachelor's** sprawling, 4,300-acre (1,740-ha) terrain thrills snow lovers with the sixth-largest ski area in North America. Mt. McLoughlin peers over lake-dotted Southern Oregon and delights hikers with scenic sections of the Pacific Crest Trail as well as a rugged route to its craggy summit. Outdoor adventurers get four seasons of inspiration on Mt. Ashland with camping, hiking, mountain biking and snow sports. Erupting out of the southeast desert floor, Steens Mountain extends 50 miles (80 km) wide. This far-flung, fault-block mountain is home to wild horses, bighorn sheep and pronghorn antelope. The Wallowa Mountains stretch across the state's northeast corner in a spectacular wall of snowy peaks. This challenging terrain beckons backcountry skiers, backpackers and hardy hikers.