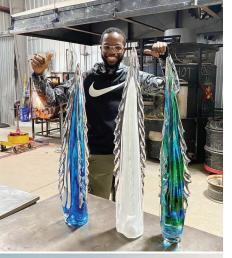

The Green Energy
Park in Dillsboro uses
reclaimed methane
gas from the old
landfill to power
glassblowers,
blacksmiths, and
more. Stop in to watch
the artists work,
purchase handmade
pieces, or look into
classes taught by
local artists.