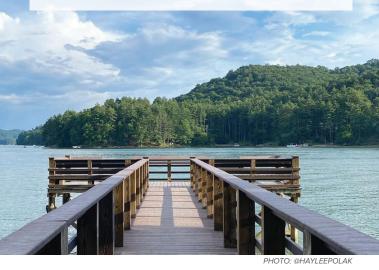

#### CASHIERS, GLENVILLE & SAPPHIRE

Situated on a high plateau, this vacation paradise is home to some of the oldest mountains in the world. Located in the southern section of Jackson County, Cashiers, Glenville and Sapphire offer wide-open spaces and gorgeous scenery among its waterfalls, lakes, hiking trails, and picnic spots—making it the perfect place for a day trip, family vacation or weekend getaway.

#### **Attractions**

- Hike Whiteside Mountain (elev. 4,930 ft.), considered by geologists to be one of the oldest mountains in the world, 360 to 490 million years-old, the mountain is great for climbing and is home to Peregrine Falcons that perch on its rocky outcrops.
- Panthertown Valley is often referred to as the Yosemite of the East. Located near Cashiers, it's 6,311 acres of Nantahala National Forest land featuring 30 miles of backcountry hiking and mixed-use trails for cycling, mountain biking and horseback riding. Panthertown has over a dozen cascading waterfalls, native trout streams, panoramic views and sheer granite cliffs. We recommend you bring a map! www.panthertown.org or panthertownmap.com.
- See Shadow of the Bear in Cashiers visible for approximately six weeks — mid-October through early November and mid-February through early March. Insider tip — visit in February during our secret season! Begins around 5:30 p.m. on clear days and lasts half an hour.
- Sitting 3,500-feet above sea level with 26 miles of shoreline, Lake Glenville is one of the highest lakes east of the Mississippi River. Pines Recreation sandy beach area along Lake Glenville is great for picnicking and swimming.