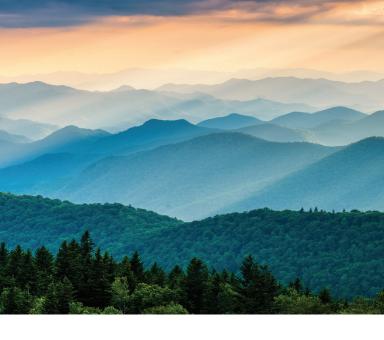

PHOTO: @TAYHEROLD

Nestled in the heart of the Western North Carolina mountains, Jackson County is surrounded by winter scenes and natural beauty that serve as the perfect backdrop for any winter retreat.

On even the coldest of winter days, visitors can see miles upon miles of layered, scenic mountain ranges and valleys. The area's stunning landscape makes Jackson County the perfect place to reconnect with nature and celebrate the season.

Along with getting the lowest rates of the year, you will be visiting at a time when the air is crisp, clean, and cool. You'll have vistas and trails all to yourself and won't wait in line at your favorite restaurants.