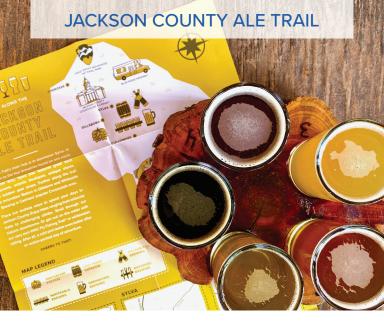

### **Jackson County Ale Trail**

W. Main St., Sylva, NC 28779

In addition to nearly 75 local brews on tap in downtown Sylva, the Ale Trail extends to breweries in Dillsboro and Cashiers.

### Balsam Falls Brewing Co.

506 W Main St., Sylva, NC 28779 828-631-1987 | balsamfallsbrewing.com

### **Innovation Brewing**

414 W Main St, Sylva, NC 28779 828-586-9678 | innovation-brewing.com

#### Innovation Cullowhee

732 Centennial Drive. Unit 102-A, Cullowhee, NC 28723 innovation-brewing.com

### Innovation Station

40 Depot St, Dillsboro, NC 28725 828-226-0262 | innovation-brewing.com

### Lazy Hiker Brewing Co., Taproom

617 W Main St, Sylva, NC 28779 828-586-3555 | lazyhikerbrewing.com

### Nantahala Brewing, Sylva Outpost

5 Grindstaff Cove Rd, Sylva, NC 28779 828-641-9797 | nantahalabrewingsylvaoutpost.com

#### Whiteside Brewing Co.

128 N.C. 107 N, Cashiers, NC 28717 828-743-6000 | whitesidebrewing.com Flowing in the Western North Carolina Mountain Towns of Jackson Co., NC are over 120 unique brews from the seven breweries located along the Ale Trail. Each beer and brewery boasts a new and refreshing feel making Jackson Co. the new go-to spot for beer lovers. Ranging from IPA's, Sours, Lagers, and more, each brewery features a different vibe and atmosphere perfect for every beer enthusiast.

To start your journey, download the Ale Trail map at www.jax.onl/AleTrail