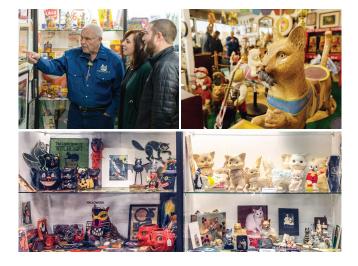

#### Activities

- Your adventure begins at the Visitor Center located at 773
   W. Main Street in Sylva adjacent to the Historic Courthouse.
   Find maps, lodging/dining specials, trip ideas and more.
- Explore the Jackson County Ale Trail which boasts four breweries in Sylva: Innovation Brewing, Balsam Falls, Nantahala Brewing Sylva Outpost, and Lazy Hiker Sylva Taproom.
- Go on an adventure at Sylva's Pinnacle Park, a 1,529-acre park located ten minutes from downtown (pictured right page at top). See if you have what it takes for the 7-mile roundtrip trek that ascends more than 3,000 ft. in elevation. Panoramic views await at the top.
- Along Main and Mill Streets you will find five antique stores, five coffee shops, and three bookstores with every kind of variety to suit your tastes.
- Visit Sylva's Freedom Park to see full-size replicas of the nation's most-important documents – the Declaration of Independence, United States Constitution, and Bill of Rights.
- Stroll through living history with the Sylva Heritage walk buildings lining Main Street have historic photos of what the town looked like in early years.
- Enjoy time at Poteet Park with the children, or if you're looking for more pampering and R&R, check out Fusions Spa, located near the Courthouse for some me time.
- Book Shinrin-Yoku forest bathing with a certified Forest Therapy instructor to improve your wellbeing.

Shopping along Sylva's Historic Main Street

Looking for the PURRFECT quirky museum? The American Museum of the Housecat is one of only two in the United States. It is a 30+ year collection of all things relating to the House Cat. The collection includes a real 300-30 B.C. Egyptian cat mummy, fine picture art going back to the late 1800's, modern art, folk art, and more. The museum is planning to reopen in Summer 2021 at 5063 US Highway 441 South, Sylva, NC. www.catman2.org.