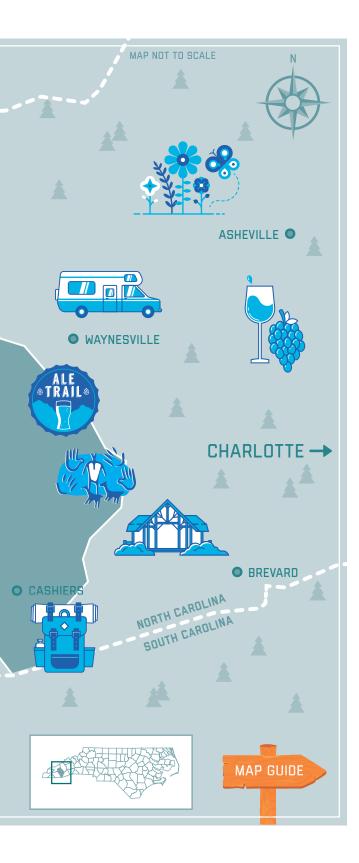

CASHIERS | CHEROKEE | DILLSBORO | SYLVA

#DiscoverJacksonNC

#### CASHIERS, GLENVILLE & SAPPHIRE

Situated on a high plateau, this vacation paradise is home to some of the oldest mountains in the world. Located in the southern section of Jackson County, Cashiers, Glenville and Sapphire offer wide-open spaces and gorgeous scenery among its waterfalls, lakes, hiking trails, and picnic spots—making it the perfect place for a day trip, family vacation or weekend getaway.

#### **Attractions**

- Hike Whiteside Mountain (elev. 4,930 ft.), considered by geologists to be one of the oldest mountains in the world, 360 to 490 million years-old, the mountain is great for climbing and is home to Peregrine Falcons that perch on its rocky outcrops.
- Panthertown Valley is often referred to as the Yosemite of the East. Located near Cashiers, it's 6,311 acres of Nantahala National Forest land featuring 30 miles of backcountry hiking and mixed-use trails for cycling, mountain biking and horseback riding. Panthertown has over a dozen cascading waterfalls, native trout streams, panoramic views and sheer granite cliffs. We recommend you bring a map! www.panthertown.org or panthertownmap.com.
- See Shadow of the Bear in Cashiers visible for approximately six weeks — mid-October through early November and mid-February through early March. Insider tip — visit in February during our secret season! Begins around 5:30 p.m. on clear days and lasts half an hour.
- Sitting 3,500-feet above sea level with 26 miles of shoreline, Lake Glenville is one of the highest lakes east of the Mississippi River. Pines Recreation sandy beach area along Lake Glenville is great for picnicking and swimming.

### Cashiers is a great destination if you are looking for a relaxing nature escape. — Southern Living

- Whitewater Falls is one of the highest waterfalls east of the Rockies cascading 411 feet.
- Explore the heart of Cashiers on the Greenway Ramble, an extensive network of trails, sidewalks, and pedestrian-friendly roads.
- Shop at upscale gift shops and boutiques, art galleries and recreational outfitters.
- Sip on craft beverages at Whiteside Brewing Co. Also check out the Taproom at Sapphire Mountain Brewing Co.
- Unwind at world-class spas with majestic views.
- Stop by the Cashiers Farmers Market at the Crossroads.
- Zipline, play footgolf, ski, and snowboard at Sapphire Valley.
- Cast a line on the WNC Fly Fishing Trail<sup>®</sup> with expert guides.
- Stay as connected as you want with highspeed Wi-Fi throughout Cashiers entire Crossroads area and Village Green Park.

- Visit Gorges State Park, a 7,700-acre NC State Park with numerous waterfalls, rugged river gorges and great trails.
- Rent a stand-up paddleboard, kayak, jet ski, or boat for adventures on Lake Glenville. Rentals are available at local marinas.
- Take the family on a leisurely walk to Silver Run Falls.
- Golf at Sapphire Sapphire National Golf Club.
- Paddle the extreme whitewater six times a year when High Falls becomes Class IV rapids (below).

#### Activities

- Your adventure begins at the Visitor Center located at 773
   W. Main Street in Sylva adjacent to the Historic Courthouse.
   Find maps, lodging/dining specials, trip ideas and more.
- Explore the Jackson County Ale Trail which boasts four breweries in Sylva: Innovation Brewing, Balsam Falls, Nantahala Brewing Sylva Outpost, and Lazy Hiker Sylva Taproom.
- Go on an adventure at Sylva's Pinnacle Park, a 1,529-acre park located ten minutes from downtown (pictured right page at top). See if you have what it takes for the 7-mile roundtrip trek that ascends more than 3,000 ft. in elevation. Panoramic views await at the top.
- Along Main and Mill Streets you will find five antique stores, five coffee shops, and three bookstores with every kind of variety to suit your tastes.
- Visit Sylva's Freedom Park to see full-size replicas of the nation's most-important documents – the Declaration of Independence, United States Constitution, and Bill of Rights.
- Stroll through living history with the Sylva Heritage walk buildings lining Main Street have historic photos of what the town looked like in early years.
- Enjoy time at Poteet Park with the children, or if you're looking for more pampering and R&R, check out Fusions Spa, located near the Courthouse for some me time.
- Book Shinrin-Yoku forest bathing with a certified Forest Therapy instructor to improve your wellbeing.

Dillsboro is home to Innovation Station brewery and many great eats, including one of the Top 25 BBQ Restaurants in the United States – Haywood Smokehouse. There are options for the whole family when stopping in Dillsboro.

### **Jackson County Ale Trail**

W. Main St., Sylva, NC 28779

In addition to nearly 75 local brews on tap in downtown Sylva, the Ale Trail extends to breweries in Dillsboro and Cashiers.