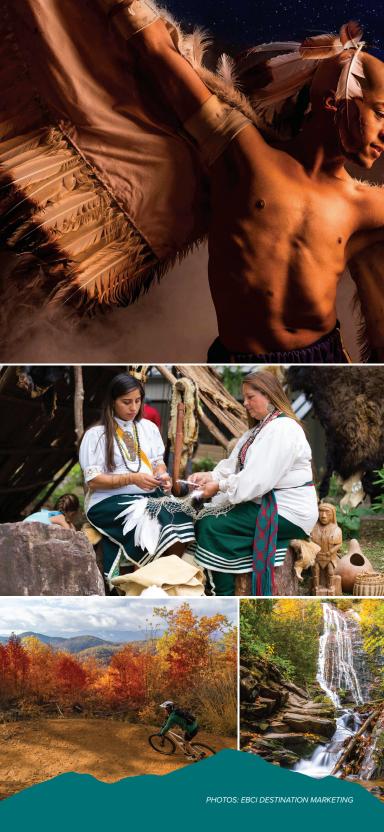

#### brookingsonline.com

Brookings is licensed to guide in Nantahala and Pisgah National Forests as well as Great Smoky Mountain National Park.

Serving as the gateway to both the Great Smoky Mountains National Park and the Blue Ridge Parkway, Cherokee offers a variety of activities for visitors from history to golf to gaming.

History buffs will enjoy learning about the Cherokee culture, while golfers can hit the links at Sequoyah National Golf Club and gamers can try their luck at Harrah's Cherokee Casino Resort. Cherokee sponsors the springtime Rainbow and Ramps Festival, which allows visitors, especially children, to catch trout in the Oconaluftee River and sample ramps, a traditional Appalachian delicacy.

#### **Attractions**

- · Harrah's Cherokee Casino
- · Sequoyah National Golf Club
- Cherokee Indian Fair
- Qualla Arts and Crafts
- Fire Mountain Bike Trails
- Unto These Hills outdoor drama
- Oconaluftee Visitor Center and Mountain Farm Museum
- Museum of the Cherokee Indian
- Santa's Land Amusement Park
- UltraStar Multi-tainment Center (arcade, billiards, bowling)