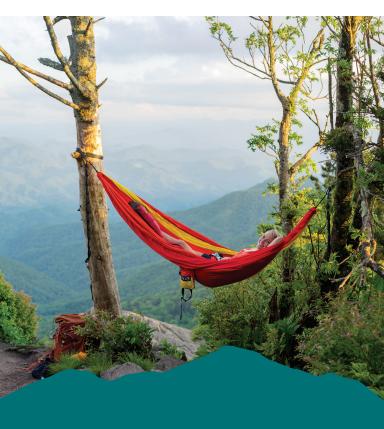

### HAMMOCK ADVENTURE CAPITAL

Located in Western North Carolina, Jackson County is the Hammock Adventure Capital of the USA. Its limitless opportunities for both relaxation and recreation make it the perfect place to hang a hammock.

All you need is two sturdy trees and a hammock, and your adventure transforms into one of relaxation as you experience the best of the NC Mountains all to yourself. With endless trails and more named peaks than anywhere else in the state, Jackson County NC is the perfect place to spread out and enjoy blissful solitude. Nothing better represents the combination of adventure and recreation than the parachute hammock. Whether you're looking for a place to hang while watching the sun set behind the mountains, resting after a rigorous hike, reading your favorite book, or snuggling with your pup, Jackson County offers stunning and secluded hammock hangout spots worth seeking and sharing.